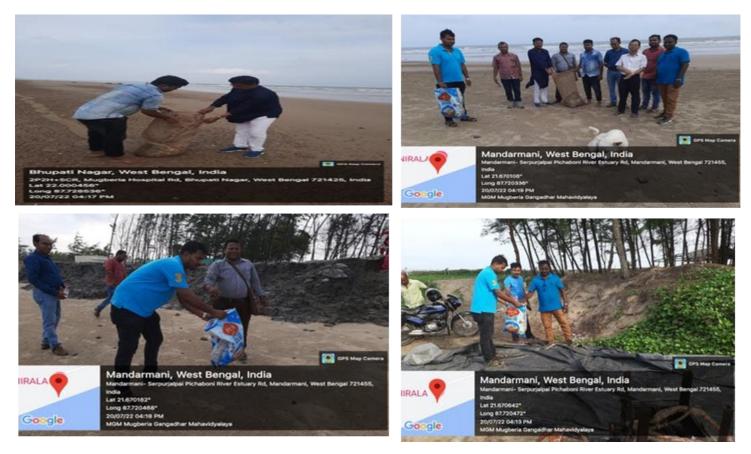

### **Plastic Waste:**

Plastic bottles, containers, and packaging should be collected separately from particular bin and selling to the recycler.

International Plastic Bag Free Day. Observed by our NSS units of the college at our adopted village Madhakhali.

#### Suadighi, West Bengal, India 2P2H+G7X, Lalat Janka Rd, Suadighi, West Bengal 721626, India Lat 22.001251° Long 87.728201° 08/07/22 01:36 PM

https://twitter.com/MugberiaM/status/1545392489691217920/photo/1 https://twitter.com/MugberiaM/status/1545389153667661824/photo/3 https://twitter.com/MugberiaM/status/1545388726331002881/photo/1