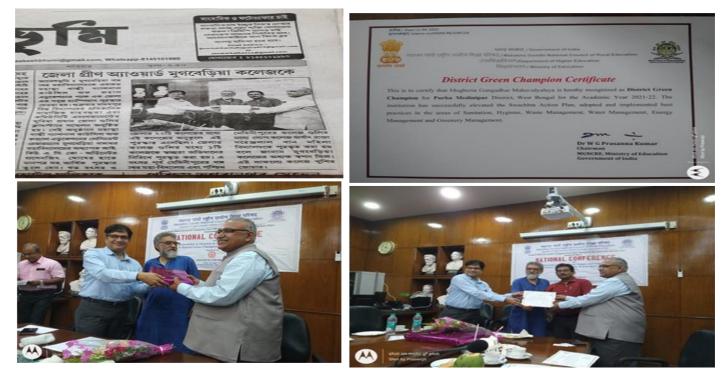

# **Relevant document to support the claim**

Dr. Swapan Kumar Misra Principal Mugberia Gangadhar Mahavidyalaya

> Principal Mugberia Gangadhar Mahavidyala)...

- 7.1.2 The Institution has facilities and initiatives for
- 1. Alternate sources of energy and energy conservation measures
- 2. Management of the various types of degradable and no degradable waste
- 3. Water conservation
- 4. Green campus initiatives
- 5. Disabled-friendly, barrier free environment