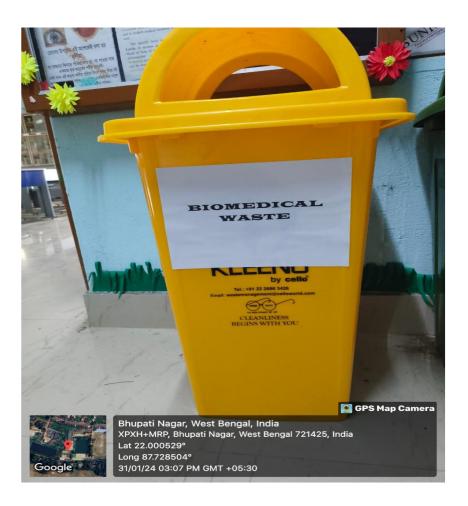

### E-waste (Electronic Waste):

Discarded electronic devices such as old computers, printers, and electronic gadgets need special handling and recycled separately due to the hazardous materials they contain. Regular disposal of E-Wastes from our institution through registered Company named Hulladeck