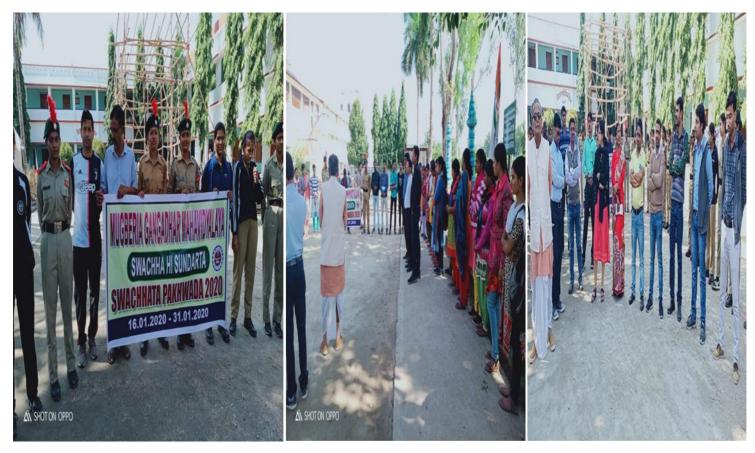

Seminar on E- waste Management organised by Mugberia Gangadhar Mahavidyalaya in association with Hulladek Recycling Private Limited, dated 13.10.2023 <u>@ugc india@NAAC India</u>

https://twitter.com/MugberiaM/status/1712806332464775207/photo/1

## **Hazardous Waste:**

Chemicals, batteries, and other hazardous materials used in laboratories or maintenance activities are segregated and disposed to particular blue color bin.No radioactive waste is generated.