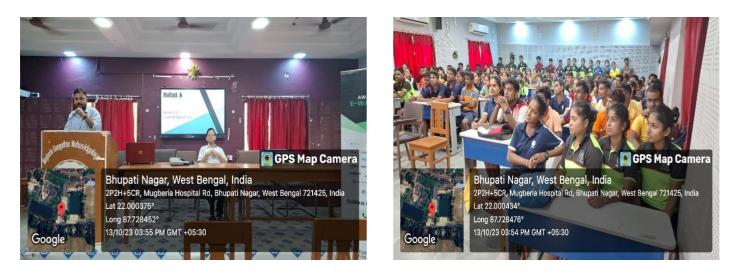

### e) POWER EFFICIENT EQUIPMENTS: YES

**Energy Efficient Power Saver 5 Star Air-Conditioner** 

Energy saving freezer are used for electric consumption

International Seminar on Decarbonization and Sustainable Energy ,organised by IQAC of Mugberia Gangadhar Mahavidyalaya, Speaker Dr Goutam Kumar Dalapati, senior Research Fellow, National University of Singapore. Dated 06.12.2023

#### https://twitter.com/MugberiaM/status/1732461113378566243/photo/2 https://twitter.com/MugberiaM/status/1732786828095455260/photo/4

In National Science Day 2022 the seminar on Science, Environment and Green Alternative Energy Sources organized by Department of Mathematics under DBT Star College Strengthening scheme in collaboration with PachimBangaBiggyan Mancha and IIC of the college ,Dated 08.03.22