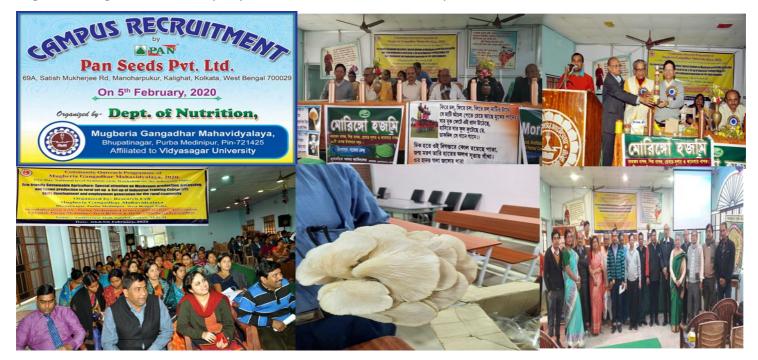

### e) POWER EFFICIENT EQUIPMENTS: YES

**Energy Efficient Power Saver 5 Star Air-Conditioner** 

Energy saving freezer are used for electric consumption

International Seminar on Decarbonization and Sustainable Energy ,organised by IQAC of Mugberia Gangadhar Mahavidyalaya, Speaker Dr Goutam Kumar Dalapati, senior Research Fellow, National University of Singapore. Dated 06.12.2023

#### https://twitter.com/MugberiaM/status/1732461113378566243/photo/2 https://twitter.com/MugberiaM/status/1732786828095455260/photo/4

In National Science Day 2022 the seminar on Science, Environment and Green Alternative Energy Sources organized by Department of Mathematics under DBT Star College Strengthening scheme in collaboration with PachimBangaBiggyan Mancha and IIC of the college ,Dated 08.03.22