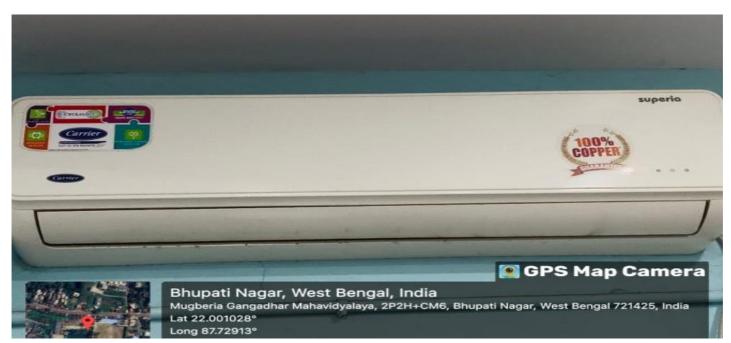

### e) POWER EFFICIENT EQUIPMENTS: YES

**Energy Efficient Power Saver 5 Star Air-Conditioner** 

Energy saving freezer are used for electric consumption

International Seminar on Decarbonization and Sustainable Energy ,organised by IQAC of Mugberia Gangadhar Mahavidyalaya, Speaker Dr Goutam Kumar Dalapati, senior Research Fellow, National University of Singapore. Dated 06.12.2023