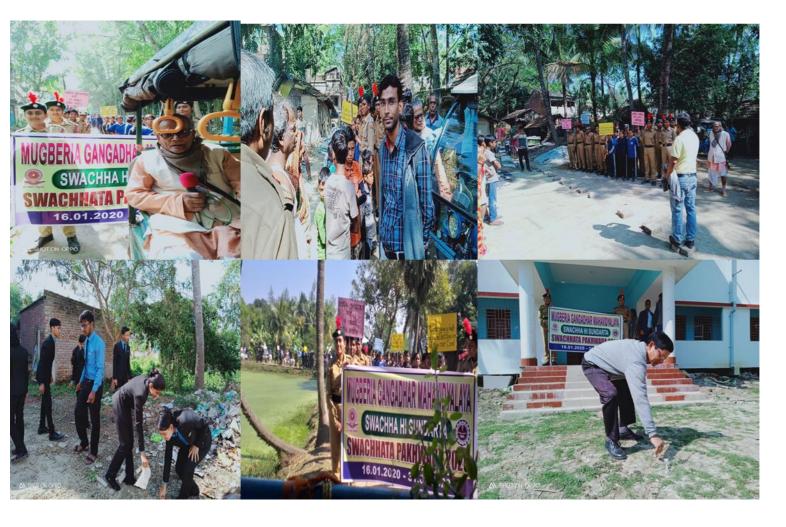

### **Plastic Waste:**

Plastic bottles, containers, and packaging should be collected separately from particular bin and selling to the recycler.

International Plastic Bag Free Day. Observed by our NSS units of the college at our adopted village Madhakhali.

#### Suadighi, West Bengal, India 2P2H+G7X, Lalat Janka Rd, Suadighi, West Bengal 721626, India Lat 22.001251° Long 87.728201° 08/07/22 01:36 PM

https://twitter.com/MugberiaM/status/1545392489691217920/photo/1 https://twitter.com/MugberiaM/status/1545389153667661824/photo/3 https://twitter.com/MugberiaM/status/1545388726331002881/photo/1