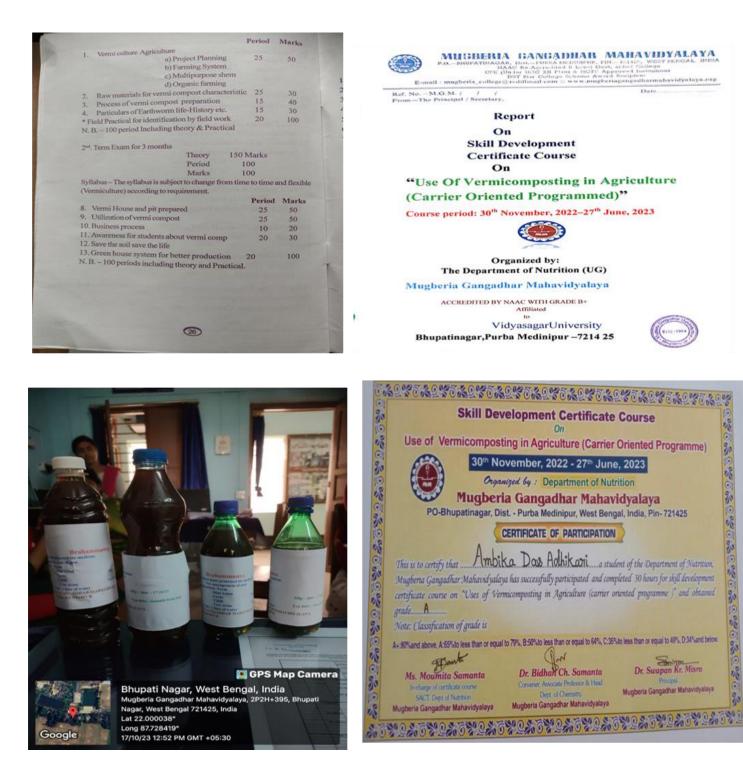

#### AND

<u>Mugberia Gangadhar Mahavidyalaya</u> established in 1964, is one of the oldest colleges in Purba Medinipur district, West Bengal, India. It offers undergraduate courses in arts, commerce and sciences. It is affiliated to Vidyasagar University having its premises at <u>Mugberia Itaberia Road</u>, <u>Bhupati Nagar</u>, <u>Purba Medinipur West</u> <u>Bengal 721425</u>, There in after referred to as Second Party which expression shall unless contrary to and or repugnant to the context mean and include its successors representative and permitted assigns through <u>Dr Swapan Kumar Misra (Principal)</u> to enter into and sign this Agreement for and on behalf of the Second Party.

First Party is a registered Producer Responsibility Organization (PRO) vide The stration No. <u>B-29016(12)/ (PRO)/18/WM-III Division</u> dated <u>12.11.2018</u> usulid up to 2023 and is authorized to undertake activities prescribed for Producer

Regular disposal of E-Wastes from our institution through registered Company named Hulladeck

| nungry för Waste                                                                                                   |     | CERTIFICATE<br>OF E-WASTE RECYCLING                                                                                                                                                        |    |
|--------------------------------------------------------------------------------------------------------------------|-----|--------------------------------------------------------------------------------------------------------------------------------------------------------------------------------------------|----|
| Provisional Certificate Of Recycling                                                                               |     | This certificate is proudly presented to                                                                                                                                                   |    |
| This is to certify that the E-waste was recieved from                                                              |     | MUGBERIA GANGADHAR MAHAVIDVALAYA<br>for the ethical collection and                                                                                                                         |    |
| Magberia Gaagadhar Mahavidyalaya<br>weighing 32.5 Kgs_during the period from <u>3603.3019</u> to <u>27.03.3019</u> | 1   | channelization for recycling of                                                                                                                                                            |    |
| and will be disposed of as per environmentally friendly manner,                                                    |     | <u> 48.30</u> kgs of E-waste.                                                                                                                                                              |    |
| within 90 days from                                                                                                |     | This document certifies that all materials/equipment have been<br>channelized for recycling under standards set down in the<br>E-waste (Management) Rules, 2016 and amendments thereafter. |    |
| U37100WB2014PTC202655                                                                                              |     | NILMI                                                                                                                                                                                      |    |
| For Hulladek Recycling Company Registration                                                                        | · * | Chief Executive Officer                                                                                                                                                                    |    |
| 2 ····                                                                                                             | 1   | Certificate No 1901/22-22/07055<br>Date - 27-Aug-2022                                                                                                                                      | Hu |