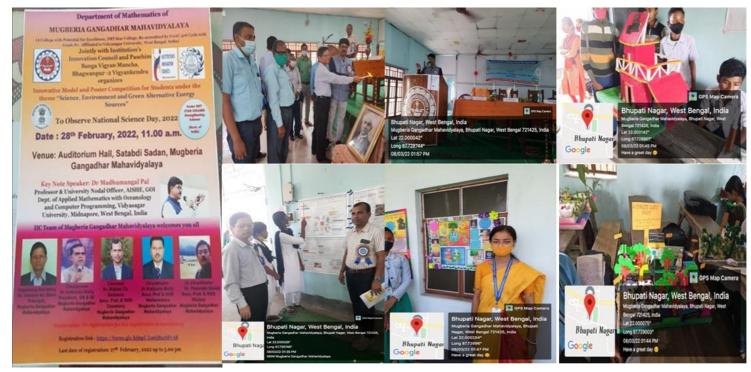

#### https://twitter.com/MugberiaM/status/1732461113378566243/photo/2 https://twitter.com/MugberiaM/status/1732786828095455260/photo/4

In National Science Day 2022 the seminar on Science, Environment and Green Alternative Energy Sources organized by Department of Mathematics under DBT Star College Strengthening scheme in collaboration with PachimBangaBiggyan Mancha and IIC of the college ,Dated 08.03.22