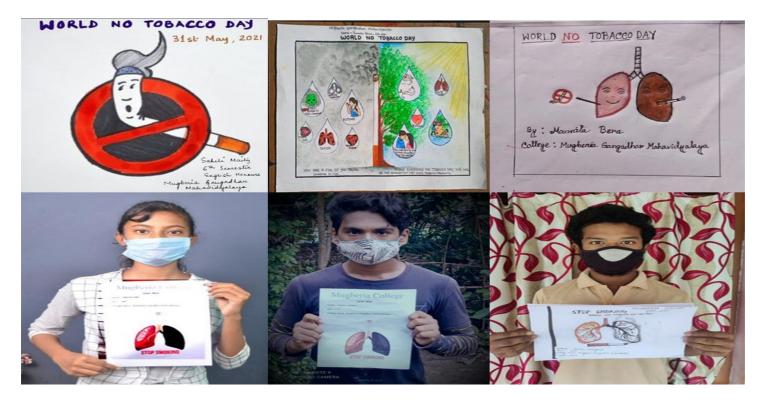

### **Plastic Waste:**

Plastic bottles, containers, and packaging should be collected separately from particular bin and selling to the recycler.

International Plastic Bag Free Day. Observed by our NSS units of the college at our adopted village Madhakhali.