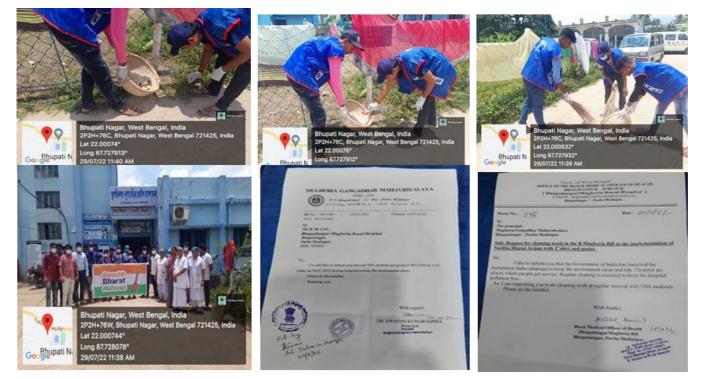

- Environmental Conservation:Proper waste management helps minimize the negative impact of waste on the environment. It prevents pollution of air, soil, and water, preserving the natural ecosystems around educational institutions.
- Promoting Sustainable Practices:By implementing recycling programs and promoting the reuse of materials, educational institutions contribute to the conservation of valuable resources. This supports sustainability by reducing the demand for new raw materials.
- Educational Opportunities: Managing waste in educational institutions provides opportunities for teaching students about the importance of responsible waste disposal and recycling. It fosters environmental consciousness and encourages sustainable habits.
- Health and Hygiene:Effective waste management helps prevent the spread of diseases and the creation of breeding grounds for pests. It contributes to maintaining a clean and healthy environment within the educational institution, benefiting students, staff, and visitors.
- Community Relations:Proper waste management practices can positively impact the relationship between the educational institution and the local community. It reflects a commitment to being a responsible and environmentally conscious neighbor.
- Cost Savings: Implementing effective waste management practices can lead to cost savings. Recycling and waste reduction initiatives can lower disposal costs and potentially generate revenue through the sale of recyclable materials.
- Innovation and Research: Managing waste provides opportunities for research and innovation. Educational institutions can engage in projects and studies related to waste reduction, recycling technologies, and sustainable practices.
- Long-term Environmental Stewardship:Integrating waste management into the overall culture of an educational institution instills a sense of responsibility and environmental stewardship among students, faculty, and staff, fostering a commitment to sustainable practices in the long term.