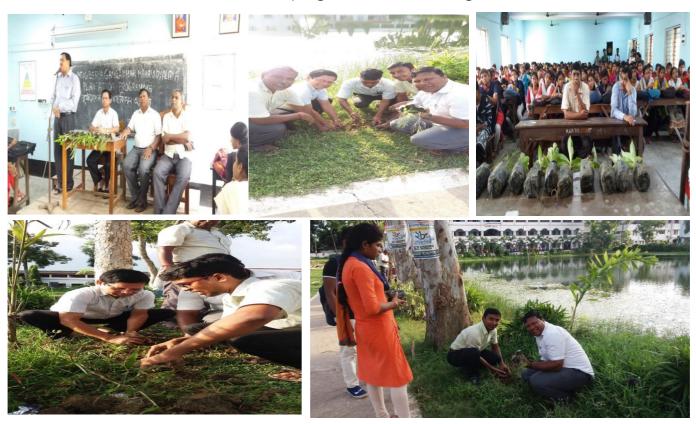

Seminar on E- waste Management organised by Mugberia Gangadhar Mahavidyalaya in association with Hulladek Recycling Private Limited, dated 13.10.2023 <u>@ugc india@NAAC India</u>

https://twitter.com/MugberiaM/status/1712806332464775207/photo/1

## **Hazardous Waste:**

Chemicals, batteries, and other hazardous materials used in laboratories or maintenance activities are segregated and disposed to particular blue color bin.No radioactive waste is generated.