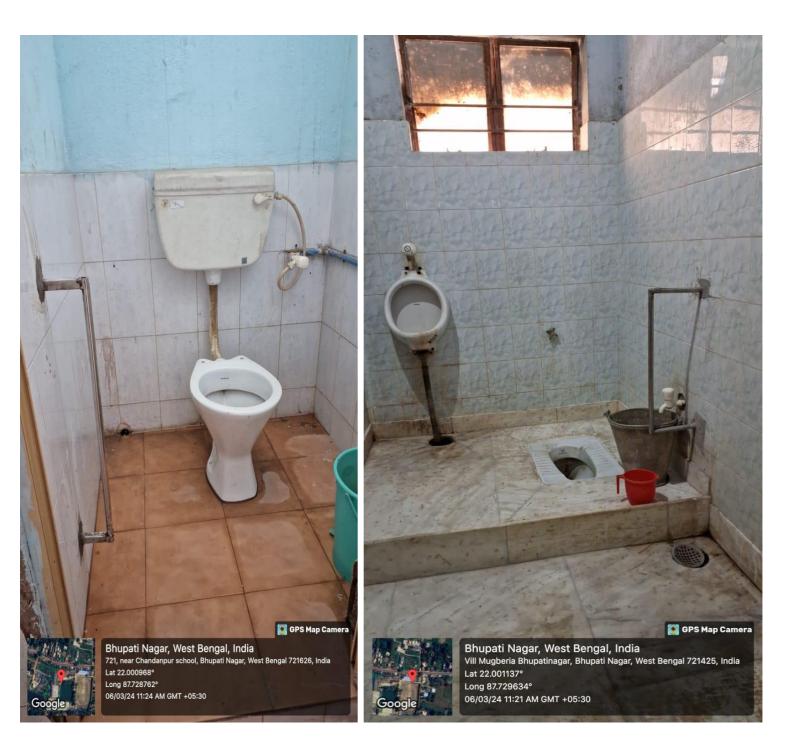

# **Relevant document to support the claim**

Dr. Swapan Kumar Misra Principal Mugberia Gangadhar Mahavidyalaya

> Principal Mugberia Gangadhar Mahavidyala)...

- 7.1.2 The Institution has facilities and initiatives for
- 1. Alternate sources of energy and energy conservation measures
- 2. Management of the various types of degradable and no degradable waste
- 3. Water conservation
- 4. Green campus initiatives
- 5. Disabled-friendly, barrier free environment