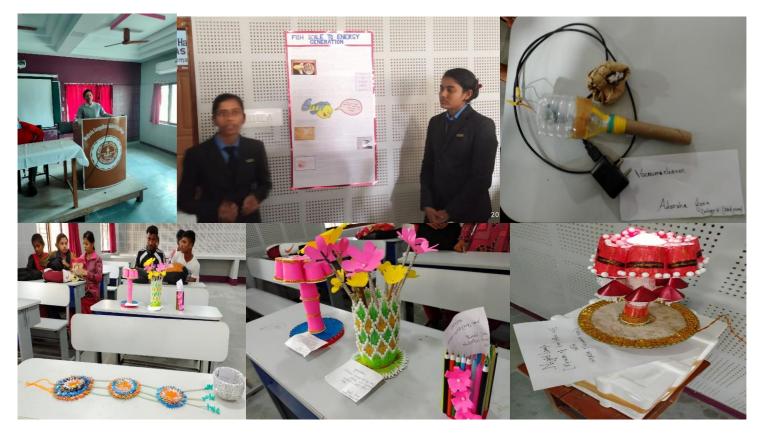

- Environmental Conservation:Proper waste management helps minimize the negative impact of waste on the environment. It prevents pollution of air, soil, and water, preserving the natural ecosystems around educational institutions.
- Promoting Sustainable Practices:By implementing recycling programs and promoting the reuse of materials, educational institutions contribute to the conservation of valuable resources. This supports sustainability by reducing the demand for new raw materials.
- Educational Opportunities: Managing waste in educational institutions provides opportunities for teaching students about the importance of responsible waste disposal and recycling. It fosters environmental consciousness and encourages sustainable habits.
- Health and Hygiene:Effective waste management helps prevent the spread of diseases and the creation of breeding grounds for pests. It contributes to maintaining a clean and healthy environment within the educational institution, benefiting students, staff, and visitors.
- Community Relations:Proper waste management practices can positively impact the relationship between the educational institution and the local community. It reflects a commitment to being a responsible and environmentally conscious neighbor.
- Cost Savings: Implementing effective waste management practices can lead to cost savings. Recycling and waste reduction initiatives can lower disposal costs and potentially generate revenue through the sale of recyclable materials.
- Innovation and Research: Managing waste provides opportunities for research and innovation. Educational institutions can engage in projects and studies related to waste reduction, recycling technologies, and sustainable practices.
- Long-term Environmental Stewardship:Integrating waste management into the overall culture of an educational institution instills a sense of responsibility and environmental stewardship among students, faculty, and staff, fostering a commitment to sustainable practices in the long term.