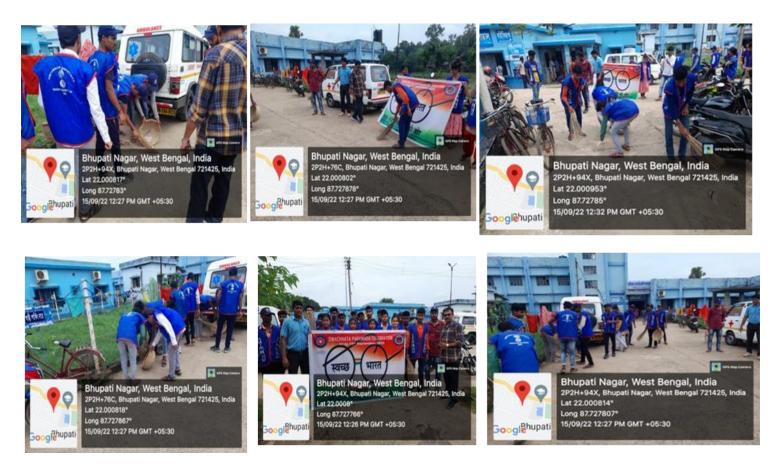

- Environmental Conservation:Proper waste management helps minimize the negative impact of waste on the environment. It prevents pollution of air, soil, and water, preserving the natural ecosystems around educational institutions.
- Promoting Sustainable Practices:By implementing recycling programs and promoting the reuse of materials, educational institutions contribute to the conservation of valuable resources. This supports sustainability by reducing the demand for new raw materials.
- Educational Opportunities: Managing waste in educational institutions provides opportunities for teaching students about the importance of responsible waste disposal and recycling. It fosters environmental consciousness and encourages sustainable habits.
- Health and Hygiene:Effective waste management helps prevent the spread of diseases and the creation of breeding grounds for pests. It contributes to maintaining a clean and healthy environment within the educational institution, benefiting students, staff, and visitors.
- Community Relations:Proper waste management practices can positively impact the relationship between the educational institution and the local community. It reflects a commitment to being a responsible and environmentally conscious neighbor.
- Cost Savings: Implementing effective waste management practices can lead to cost savings. Recycling and waste reduction initiatives can lower disposal costs and potentially generate revenue through the sale of recyclable materials.
- Innovation and Research: Managing waste provides opportunities for research and innovation. Educational institutions can engage in projects and studies related to waste reduction, recycling technologies, and sustainable practices.
- Long-term Environmental Stewardship:Integrating waste management into the overall culture of an educational institution instills a sense of responsibility and environmental stewardship among students, faculty, and staff, fostering a commitment to sustainable practices in the long term.