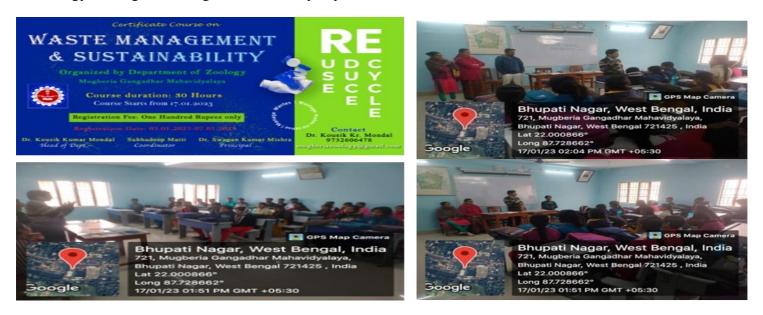

### 2. MANAGEMENT OF THE VARIOUS TYPES OF DEGRADABLE AND NON-DEGRADABLE WASTE

The management of various types of degradable and non-degradable waste in educational institutions serves several important purposes, contributing to environmental sustainability, health, and overall well-being. Here are some key purposes:

- Environmental Conservation:Proper waste management helps minimize the negative impact of waste on the environment. It prevents pollution of air, soil, and water, preserving the natural ecosystems around educational institutions.
- Promoting Sustainable Practices:By implementing recycling programs and promoting the reuse of materials, educational institutions contribute to the conservation of valuable resources. This supports sustainability by reducing the demand for new raw materials.
- Educational Opportunities: Managing waste in educational institutions provides opportunities for teaching students about the importance of responsible waste disposal and recycling. It fosters environmental consciousness and encourages sustainable habits.
- Health and Hygiene:Effective waste management helps prevent the spread of diseases and the creation of breeding grounds for pests. It contributes to maintaining a clean and healthy environment within the educational institution, benefiting students, staff, and visitors.
- Community Relations:Proper waste management practices can positively impact the relationship between the educational institution and the local community. It reflects a commitment to being a responsible and environmentally conscious neighbor.
- Cost Savings: Implementing effective waste management practices can lead to cost savings. Recycling and waste reduction initiatives can lower disposal costs and potentially generate revenue through the sale of recyclable materials.
- Innovation and Research: Managing waste provides opportunities for research and innovation. Educational institutions can engage in projects and studies related to waste reduction, recycling technologies, and sustainable practices.
- Long-term Environmental Stewardship:Integrating waste management into the overall culture of an educational institution instills a sense of responsibility and environmental stewardship among students, faculty, and staff, fostering a commitment to sustainable practices in the long term.