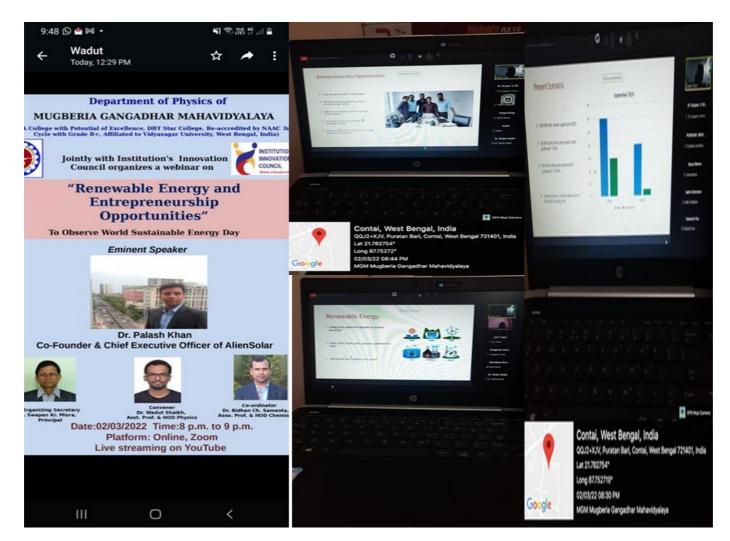

https://twitter.com/MugberiaM/status/1501189257968652288/photo/2 https://twitter.com/MugberiaM/status/1501184976133693445/photo/3 https://twitter.com/MugberiaM/status/1501182553847640065/photo/2 https://twitter.com/MugberiaM/status/1501181974391955456/photo/2 https://twitter.com/MugberiaM/status/1501096354172772352/photo/4 https://twitter.com/MugberiaM/status/1501091599534596098/photo/1 Webinar on Renewable energy and Entrepreneurship opportunities, organized by Department of physics jointly with Institution Innovation council, dated 02.03.22