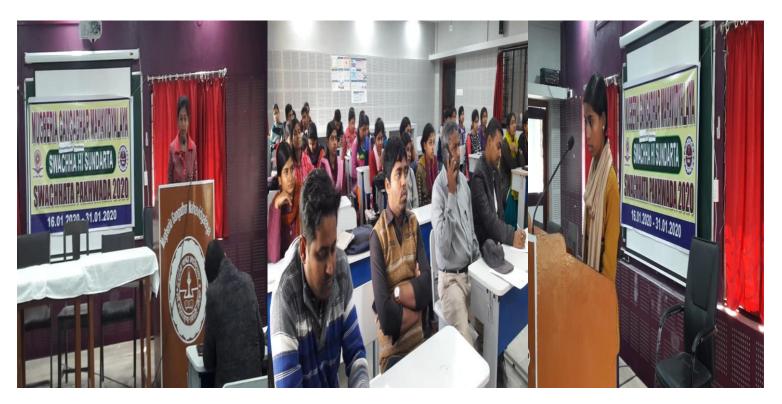

### e) POWER EFFICIENT EQUIPMENTS: YES

**Energy Efficient Power Saver 5 Star Air-Conditioner** 

Energy saving freezer are used for electric consumption

International Seminar on Decarbonization and Sustainable Energy ,organised by IQAC of Mugberia Gangadhar Mahavidyalaya, Speaker Dr Goutam Kumar Dalapati, senior Research Fellow, National University of Singapore. Dated 06.12.2023

#### https://twitter.com/MugberiaM/status/1732461113378566243/photo/2 https://twitter.com/MugberiaM/status/1732786828095455260/photo/4

In National Science Day 2022 the seminar on Science, Environment and Green Alternative Energy Sources organized by Department of Mathematics under DBT Star College Strengthening scheme in collaboration with PachimBangaBiggyan Mancha and IIC of the college ,Dated 08.03.22