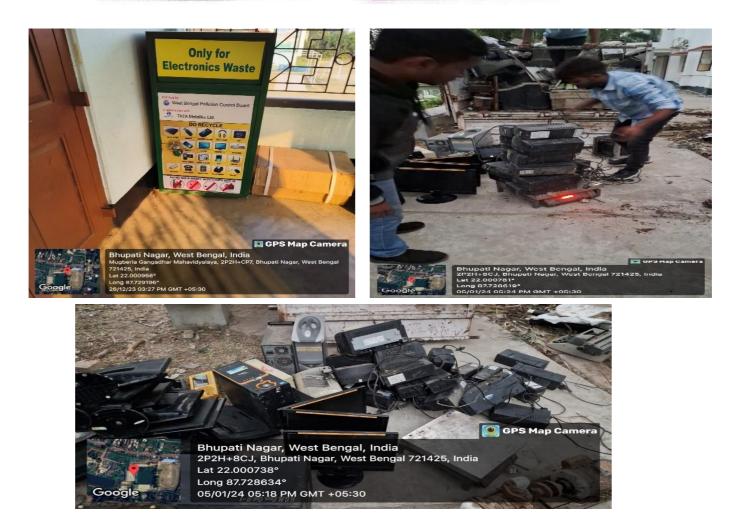

### E-waste (Electronic Waste):

Discarded electronic devices such as old computers, printers, and electronic gadgets need special handling and recycled separately due to the hazardous materials they contain. Regular disposal of E-Wastes from our institution through registered Company named Hulladeck