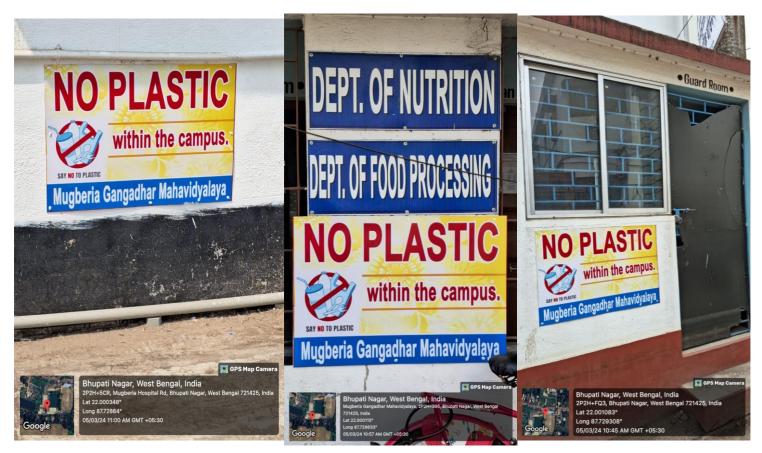

### e) POWER EFFICIENT EQUIPMENTS: YES

**Energy Efficient Power Saver 5 Star Air-Conditioner** 

Energy saving freezer are used for electric consumption

International Seminar on Decarbonization and Sustainable Energy ,organised by IQAC of Mugberia Gangadhar Mahavidyalaya, Speaker Dr Goutam Kumar Dalapati, senior Research Fellow, National University of Singapore. Dated 06.12.2023