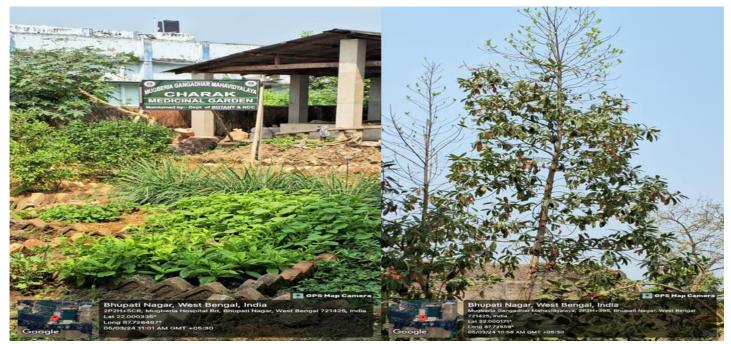

departmental poster competition on " Green and Clean Campus for Sustainable and Healthy Academic Environment "Organized by the department of Chemistry, Mathematics and Zoology in collaboration with IQAC and DBT Star College of the college, Dated 09.01.23



https://twitter.com/Swapank26545954/status/1612442444825784320/photo/1 https://twitter.com/Swapank26545954/status/1612444318291333120/photo/3 https://twitter.com/Swapank26545954/status/1612456139157049345/photo/4 Cleanliness drive in hostels by the students of the college hostels on 25.01.2020 under the program on Swachhata action plan



Competitions regarding swchhata ,speech , poster making , slowgan writing etc on 24.01.2020&25.01.2020under the program on Swachhata action plan



Plantation of medicinal plant in our collegecampus.









GPS Map Camera





Certificate distribution ceremony after completion of Mushroom Culture certificate course , organized by the department of Botany, Mugberia Gangadhar Mahavidyalaya, Dated 06.10 .23



https://twitter.com/MugberiaM/status/1710321685621293418/photo/1

A state level Seminar on Environmental Degradation and Sustainable Development, organised by the Dept. of Geography, Mugberia Gangadhar Mahavidyalaya in Association with Dept. of Geography, Khejuri College, Dated 25.11.2023, Speaker Dr Sandip Kumar Singh, VU, Physiol and Dr Sanat Kumar Guchhait, BU



https://twitter.com/MugberiaM/status/1728648696290758679/photo/4 https://twitter.com/MugberiaM/status/1728649163376882093/photo/2 https://twitter.com/MugberiaM/status/1728714635661205823/photo/3 https://twitter.com/Mugb