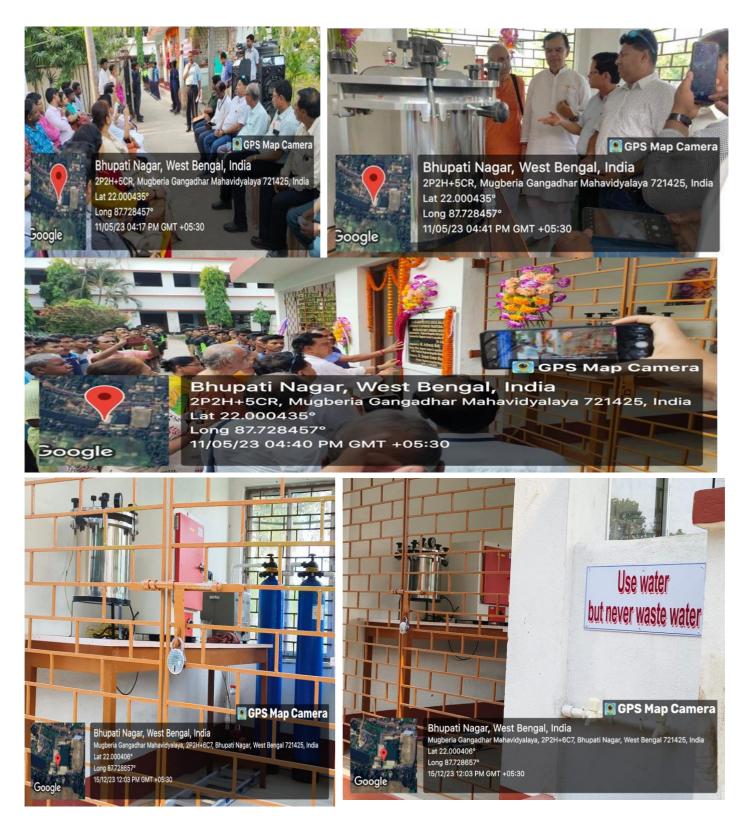

Sabhapati, Bhagwanpur-II Panchayat Samity The Karmadhakshya, Purta Karjya-O-Paribahan Sthayee Samity, Bhagwanpur-II Panchayat Samity The Junior Engineer (P& RD), Bhagwanpur-II Development Block The Accountant, Bhagwanpur-II Panchayat Samity. The Pradhan, Mugberia GP The Principal, Mugberia Gangadhar Maha Vidyalaya The Principal, Mugberia Gangadhar Maha Vidyalaya 3

  - 5
  - 6

March 1. 16.10.23 **Executive Officer** 

Bhagwanpur-II Panchayat Samity Purba Medinipur

**RAINWATER HARVESTING PROJECT FUNDED BY MUGBERIA GRAM PANCHAYAT** 

Inauguration of Solar-assisted Ecological balance approach to upgrade traditional pond water into safe drinking water unit, Implemented by Mugberia Gangadhar Mahavidyalaya with the financial support of Mugberia Central Co Operative Bank Ltd, Dated11.05.2023



https://x.com/Swapank26545954/status/1656703941965496326?t=eOO8RqmxelMJatLKKF2pQ&s=08https://twitter.com/Swapank26545954/status/1656703320222842880?t=fmkc8uk\_zzVC5O2bdtve-w&s=08

#### 2. Minimising and Recycling Waste water



Reservoirfor drinking water

An enclosed space under the taps collects excess water, which is then transferred to the pond within the college campus via pipes.

State level Webinar on "Public Health: Water & Sanitation "organized by Department of Zoology ,Mugberia Gangadhar Mahavidyalaya under DBT star college strengthening scheme, Govt. of India on 27th June,2021





Water is collected from the pond via this water pump and utilized in toilets through pipes.



The pipes that transfer water from the pipes to the toilets

### 3. Maintenanceofwaterbodies





Regul