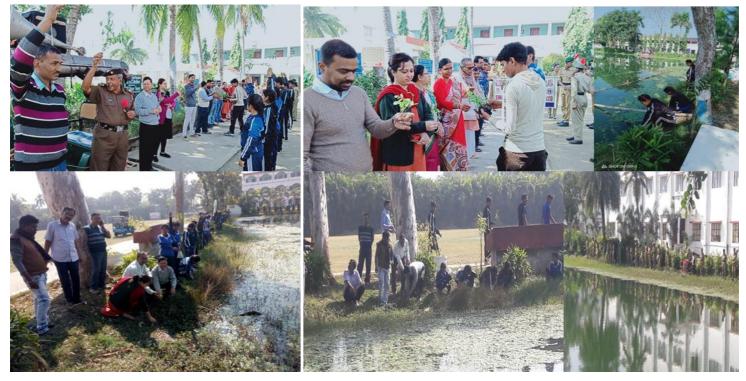

Seminar on E- waste Management organised by Mugberia Gangadhar Mahavidyalaya in association with Hulladek Recycling Private Limited, dated 13.10.2023 <u>@ugc india@NAAC India</u>

https://twitter.com/MugberiaM/status/1712806332464775207/photo/1

## **Hazardous Waste:**

Chemicals, batteries, and other hazardous materials used in laboratories or maintenance activities are segregated and disposed to particular blue color bin.No radioactive waste is generated.