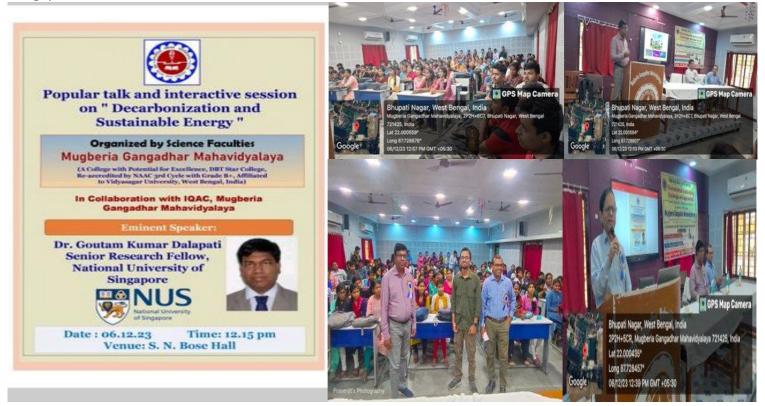

### e) POWER EFFICIENT EQUIPMENTS: YES

**Energy Efficient Power Saver 5 Star Air-Conditioner** 

Energy saving freezer are used for electric consumption

International Seminar on Decarbonization and Sustainable Energy ,organised by IQAC of Mugberia Gangadhar Mahavidyalaya, Speaker Dr Goutam Kumar Dalapati, senior Research Fellow, National University of Singapore. Dated 06.12.2023