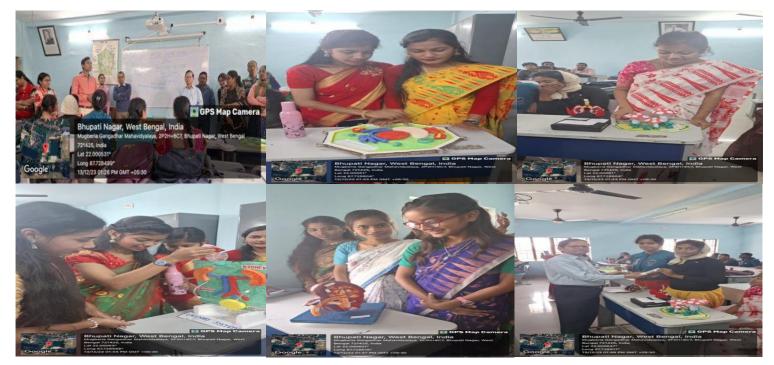

### e) POWER EFFICIENT EQUIPMENTS: YES

**Energy Efficient Power Saver 5 Star Air-Conditioner** 

Energy saving freezer are used for electric consumption

International Seminar on Decarbonization and Sustainable Energy ,organised by IQAC of Mugberia Gangadhar Mahavidyalaya, Speaker Dr Goutam Kumar Dalapati, senior Research Fellow, National University of Singapore. Dated 06.12.2023

#### https://twitter.com/MugberiaM/status/1732461113378566243/photo/2 https://twitter.com/MugberiaM/status/1732786828095455260/photo/4

In National Science Day 2022 the seminar on Science, Environment and Green Alternative Energy Sources organized by Department of Mathematics under DBT Star College Strengthening scheme in collaboration with PachimBangaBiggyan Mancha and IIC of the college ,Dated 08.03.22

https://twitter.com/MugberiaM/status/1501189257968652288/photo/2 https://twitter.com/MugberiaM/status/1501184976133693445/photo/3 https://twitter.com/MugberiaM/status/1501182553847640065/photo/2 https://twitter.com/MugberiaM/status/1501181974391955456/photo/2 https://twitter.com/MugberiaM/status/1501096354172772352/photo/4 https://twitter.com/MugberiaM/status/1501091599534596098/photo/1 Webinar on Renewable energy and Entrepreneurship opportunities, organized by Department of physics jointly with Institution Innovation council, dated 02.03.22