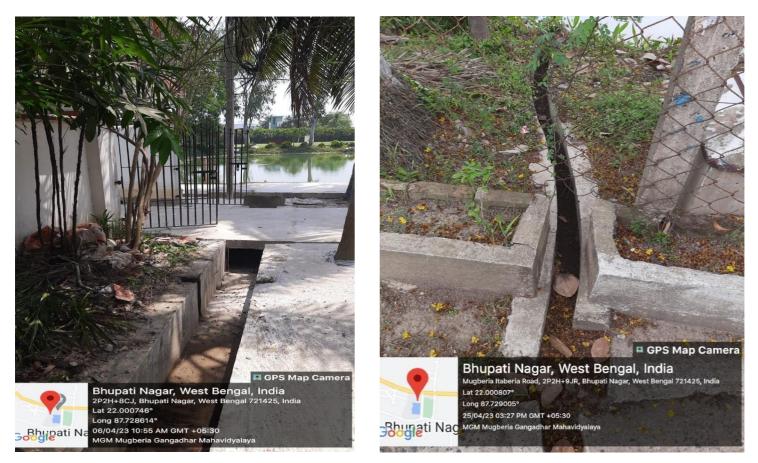

educational institutions serves several important purposes:

- a. Environmental Sustainability:
- b. Resource Management:
- c. Educational Opportunity
- d. Community Impact:
- e. Climate Resilience:

Water conservation facilities is available in the institute

- 1. Rainwater Harvesting
- a) The college has a ecological rainwater harvesting wherein the rainwater from the roofs of the college buildings are stored inside the pond of the college through the below shown pipes.
- b) Installation of rain water harvesting structure on the roof of BaneswarMaity science building at the college.



Rainwater harvesting done through these pipesthatcollects rainwater and directs to the pond



Rain water collected through this pipe and send to the rain water harvesting unit for ground water recharge.



Rainwater collected in these drains is directed towards the pond



Therainwatercollected via the drains which is discharged in the pond for recycling

# MUGBERIA GANGADHAR MAHAVIDYALAYA

ESTD.-1964

P. O.- BHUPATINAGAR 📋 Dist.-PURBA MEDINIPUR

S. T. D. Code-03220 @ Ph. No.-270236, Pin.-721425 (W. B.).

Ref. No.-M.G. M. | | |

Dated

From : The Principal | Secretary,

# AN ENVIRONMENTAL PROJECT ON "WATER SUSTAINABILITY AND CONSERVATION" HAS BEEN UNDER TAKEN BY MUGBERIA GANGADHAR MAHAVIDYALAYA WITH THE FINANCIAL HELP OF THE FOLLOWING FUNDING AGENCIES

### WORK ORDER

### Office of the Mugberia Gram Panchayat (Under Bhagwanpur-II Panchayat Samity)

P.O.-Bhupatinagar:: Dist-Purba Medinipur

\*\*\*\*\*

Memo No: 673(A)

Date: 04/12/2023

NIT No with Date Contractors Name Name of the Work

Su