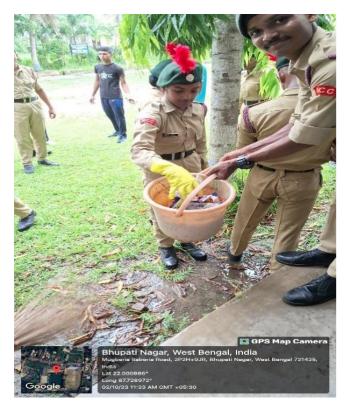

### 2. MANAGEMENT OF THE VARIOUS TYPES OF DEGRADABLE AND NON-DEGRADABLE WASTE

The management of various types of degradable and non-degradable waste in educational institutions serves several important purposes, contributing to environmental sustainability, health, and overall well-being. Here are some key purposes:

- Environmental Conservation:Proper waste management helps minimize the negative impact of waste on the environment. It prevents pollution of air, soil, and water, preserving the natural ecosystems around educational institutions.
- Promoting Sustainable Practices:By implementing recycling programs and promoting the reuse of materials, educational institutions contribute to the conservation of valuable resources. This supports sustainability by reducing the demand for new raw materials.
- Educational Opportunities: Managing waste in educational institutions provides opportunities for teaching students about the importance of responsible waste disposal and recycling. It fosters environmental consciousness and encourages sustainable habits.
- Health and Hygiene:Effective waste management helps prevent the spread of diseases and the creation of breeding grounds for pests. It contributes to maintaining a clean and healthy environment within the educational institution, benefiting students, staff, and visitors.
- Community Relations:Proper waste management practices can positively impact the relationship between the educational institution and the local community. It reflects a commitment to being a responsible and environmentally conscious neighbor.
- Cost Savings: Implementing effective waste management practices can lead to cost savings. Recycling and waste reduction initiatives can lower disposal costs and potentially generate revenue through the sale of recyclable materials.
- Innovation and Research: Managing waste provides opportunities for research and innovation. Educational institutions can engage in projects and studies related to waste reduction, recycling technologies, and sustainable practices.
- Long-term Environmental Stewardship:Integrating waste management into the overall culture of an educational institution instills a sense of responsibility and environmental stewardship among students, faculty, and staff, fostering a commitment to sustainable practices in the long term.