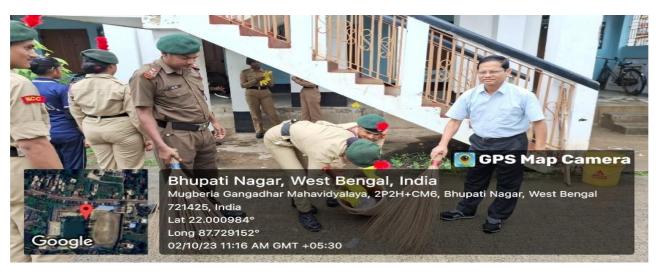

### 2. MANAGEMENT OF THE VARIOUS TYPES OF DEGRADABLE AND NON-DEGRADABLE WASTE

The management of various types of degradable and non-degradable waste in educational institutions serves several important purposes, contributing to environmental sustainability, health, and overall well-being. Here are some key purposes:

- Environmental Conservation:Proper waste management helps minimize the negative impact of waste on the environment. It prevents pollution of air, soil, and water, preserving the natural ecosystems around educational institutions.
- Promoting Sustainable Practices:By implementing recycling programs and promoting the reuse of materials, educational institutions contribute to the conservation of valuable resources. This supports sustainability by reducing the demand for new raw materials.
- Educational Opportunities: Managing waste in educational institutions provides opportunities for teaching students about the importance of responsible waste disposal and recycling. It fosters environmental consciousness and encourages sustainable habits.
- Health and Hygiene:Effective waste management helps prevent the spread of diseases and the creation of breeding grounds for pests. It contributes to maintaining a clean and healthy environment within the educational institution, benefiting students, staff, and visitors.
- Community Relations:Proper waste management practices can positively impact the relationship between the educational institution and the local community. It reflects a commitment to being a responsible and environmentally conscious neighbor.
- Cost Savings: Implementing effective waste management practices can lead to cost savings. Recycling and waste reduction initiatives can lower disposal costs and potentially generate revenue through the sale of recyclable materials.
- Innovation and Research: Managing waste provides opportunities for research and innovation. Educational institutions can engage in projects and studies related to waste reduction, recycling technologies, and sustainable practices.
- Long-term Environmental Stewardship:Integrating waste management into the overall culture of an educational institution instills a sense of responsibility and environmental stewardship among students, faculty, and staff, fostering a commitment to sustainable practices in the long term.