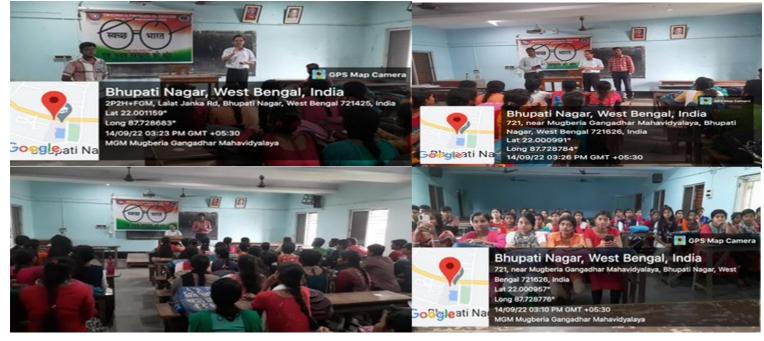

#### https://twitter.com/MugberiaM/status/1732461113378566243/photo/2 https://twitter.com/MugberiaM/status/1732786828095455260/photo/4

In National Science Day 2022 the seminar on Science, Environment and Green Alternative Energy Sources organized by Department of Mathematics under DBT Star College Strengthening scheme in collaboration with PachimBangaBiggyan Mancha and IIC of the college ,Dated 08.03.22

https://twitter.com/MugberiaM/status/1501189257968652288/photo/2 https://twitter.com/MugberiaM/status/1501184976133693445/photo/3 https://twitter.com/MugberiaM/status/1501182553847640065/photo/2 https://twitter.com/MugberiaM/status/1501181974391955456/photo/2 https://twitter.com/MugberiaM/status/1501096354172772352/photo/4 https://twitter.com/MugberiaM/status/1501091599534596098/photo/1 Webinar on Renewable energy and Entrepreneurship opportunities, organized by Department of physics jointly with Institution Innovation council, dated 02.03.22