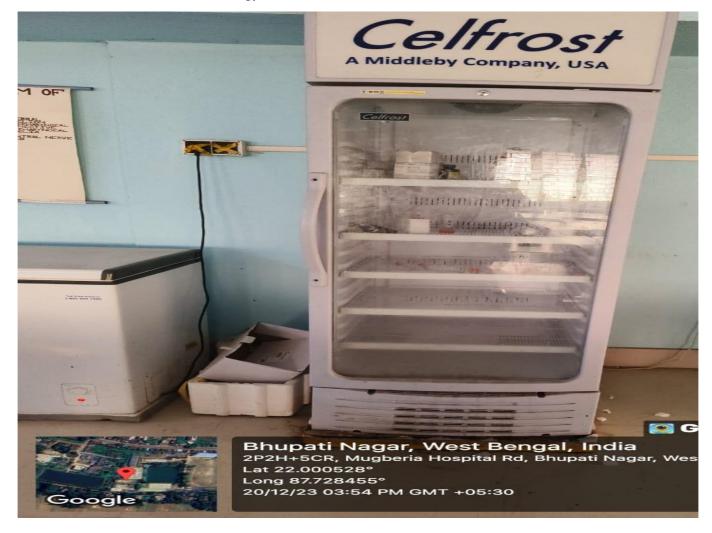

### e) POWER EFFICIENT EQUIPMENTS: YES

**Energy Efficient Power Saver 5 Star Air-Conditioner** 

Energy saving freezer are used for electric consumption

International Seminar on Decarbonization and Sustainable Energy ,organised by IQAC of Mugberia Gangadhar Mahavidyalaya, Speaker Dr Goutam Kumar Dalapati, senior Research Fellow, National University of Singapore. Dated 06.12.2023