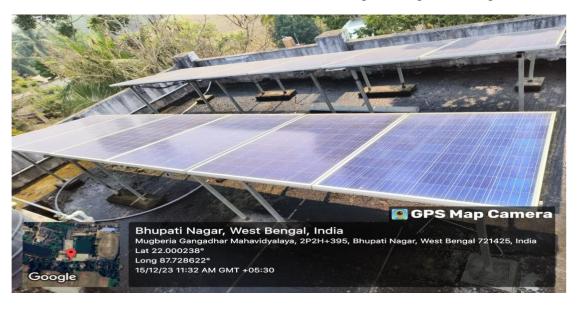

#### a) SOLAR ENERGY:Yes

Roof Top Solar Power Plant of capacity 10 KWh is installed and it will meet some of the power demand by the institute

Solar Panel installed on the roof of the Administrative Building, of Mugberia Gangadhar Mahavidyalaya