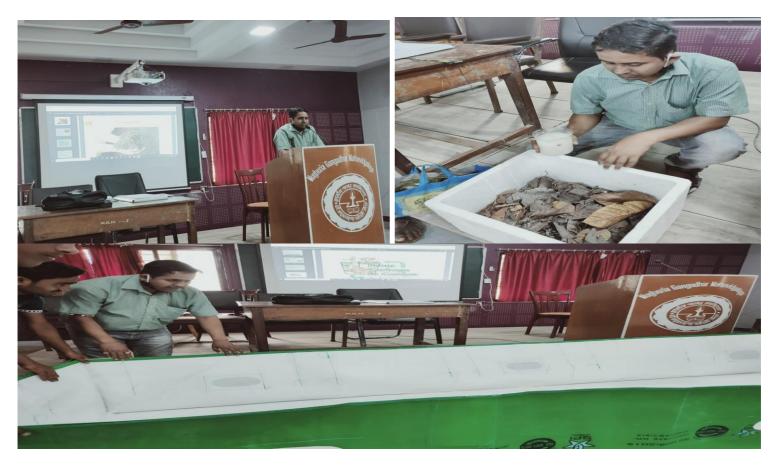

### E-waste (Electronic Waste):

Discarded electronic devices such as old computers, printers, and electronic gadgets need special handling and recycled separately due to the hazardous materials they contain. Regular disposal of E-Wastes from our institution through registered Company named Hulladeck