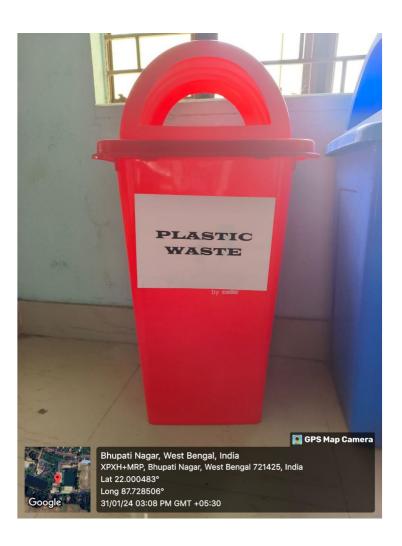

a) Solid Waste Separation: The types of solid waste can be categorized into several groups based on their characteristics.

**Paper and Cardboard:** Used notebooks, papers, and cardboard packaging should be separated and selling to the recycler

### **Plastic Waste:**

Plastic bottles, containers, and packaging should be collected separately from particular bin and selling to the recycler.

International Plastic Bag Free Day. Observed by our NSS units of the college at our adopted village Madhakhali.