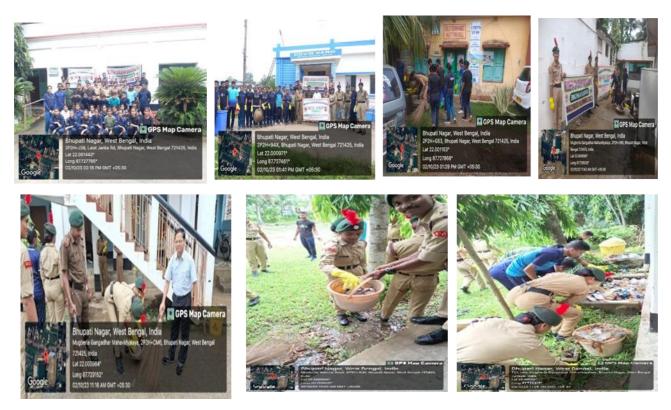

### **Plastic Waste:**

Plastic bottles, containers, and packaging should be collected separately from particular bin and selling to the recycler.

International Plastic Bag Free Day. Observed by our NSS units of the college at our adopted village Madhakhali.

#### Suadighi, West Bengal, India 2P2H+G7X, Lalat Janka Rd, Suadighi, West Bengal 721626, India Lat 22.001251° Long 87.728201° 08/07/22 01:36 PM

https://twitter.com/MugberiaM/status/1545392489691217920/photo/1 https://twitter.com/MugberiaM/status/1545389153667661824/photo/3 https://twitter.com/MugberiaM/status/1545388726331002881/photo/1