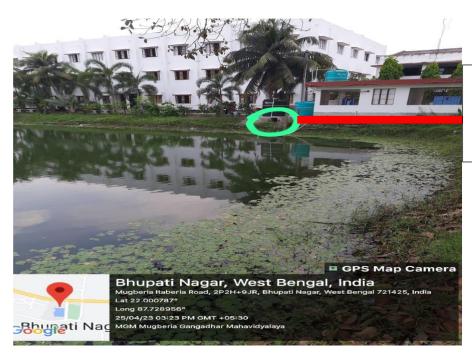

Solar Panel installed on the roof of the Department of nutrition of the college

Solar Panel installed on the roof of the pond water purifier house