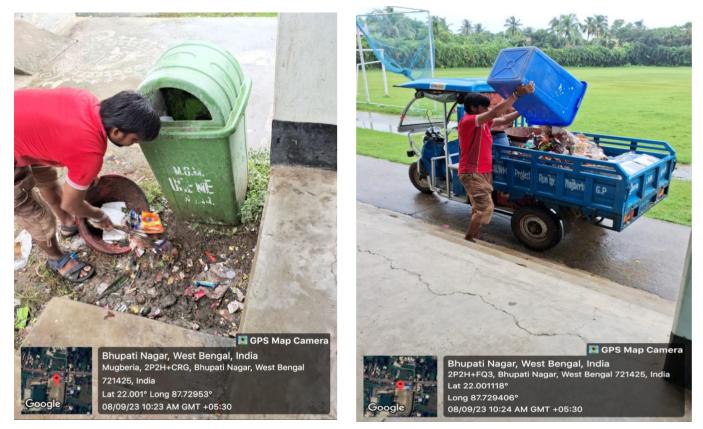

a) Solid Waste Separation: The types of solid waste can be categorized into several groups based on their characteristics.

**Paper and Cardboard:** Used notebooks, papers, and cardboard packaging should be separated and selling to the recycler

### **Plastic Waste:**

Plastic bottles, containers, and packaging should be collected separately from particular bin and selling to the recycler.

International Plastic Bag Free Day. Observed by our NSS units of the college at our adopted village Madhakhali.