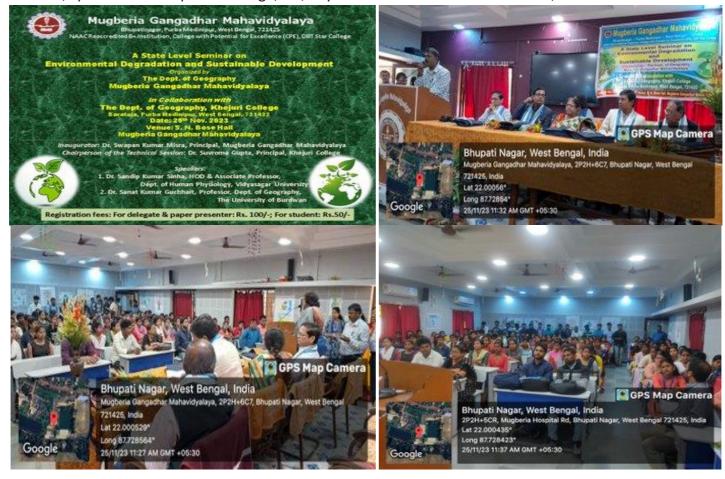

### e) POWER EFFICIENT EQUIPMENTS: YES

**Energy Efficient Power Saver 5 Star Air-Conditioner** 

Energy saving freezer are used for electric consumption

International Seminar on Decarbonization and Sustainable Energy ,organised by IQAC of Mugberia Gangadhar Mahavidyalaya, Speaker Dr Goutam Kumar Dalapati, senior Research Fellow, National University of Singapore. Dated 06.12.2023

#### https://twitter.com/MugberiaM/status/1732461113378566243/photo/2 https://twitter.com/MugberiaM/status/1732786828095455260/photo/4

In National Science Day 2022 the seminar on Science, Environment and Green Alternative Energy Sources organized by Department of Mathematics under DBT Star College Strengthening scheme in collaboration with PachimBangaBiggyan Mancha and IIC of the college ,Dated 08.03.22