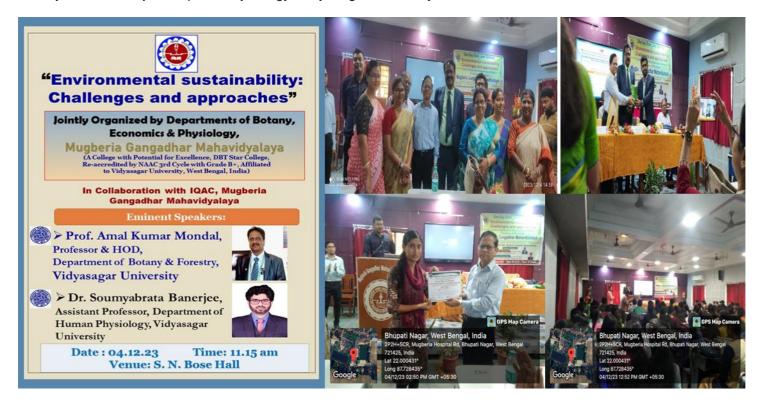

### e) POWER EFFICIENT EQUIPMENTS: YES

**Energy Efficient Power Saver 5 Star Air-Conditioner** 

Energy saving freezer are used for electric consumption

International Seminar on Decarbonization and Sustainable Energy ,organised by IQAC of Mugberia Gangadhar Mahavidyalaya, Speaker Dr Goutam Kumar Dalapati, senior Research Fellow, National University of Singapore. Dated 06.12.2023