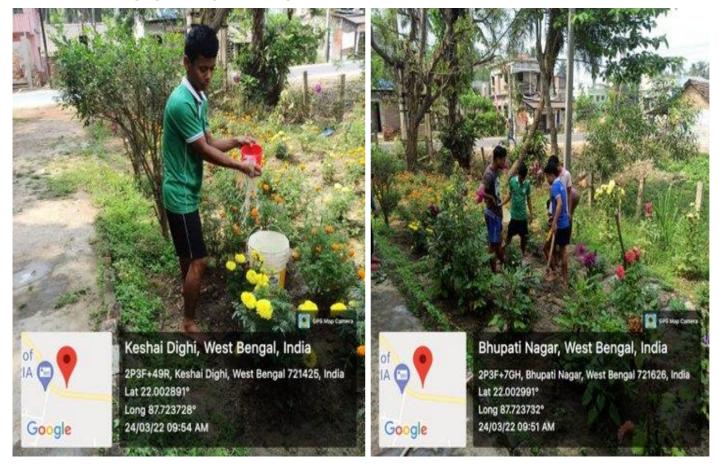

### **Plastic Waste:**

Plastic bottles, containers, and packaging should be collected separately from particular bin and selling to the recycler.

International Plastic Bag Free Day. Observed by our NSS units of the college at our adopted village Madhakhali.

#### Suadighi, West Bengal, India 2P2H+G7X, Lalat Janka Rd, Suadighi, West Bengal 721626, India Lat 22.001251° Long 87.728201° 08/07/22 01:36 PM

https://twitter.com/MugberiaM/status/1545392489691217920/photo/1 https://twitter.com/MugberiaM/status/1545389153667661824/photo/3 https://twitter.com/MugberiaM/status/1545388726331002881/photo/1