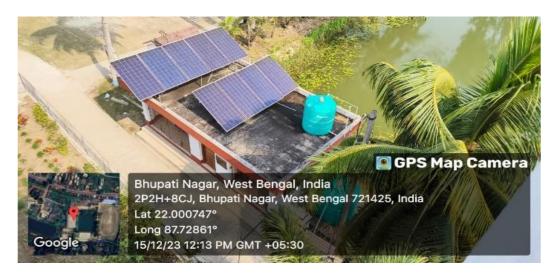

Solar Panel installed on the roof of the Department of nutrition of the college

Solar Panel installed on the roof of the pond water purifier house