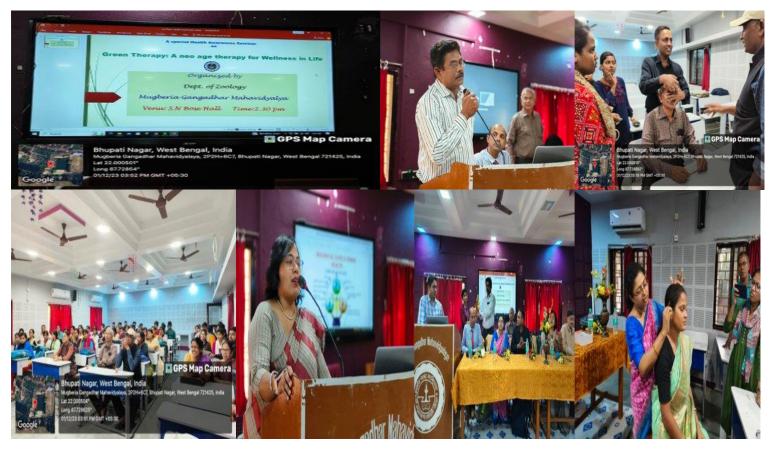

aker Dr Sandip Kumar Singh, VU, Physiol and Dr Sanat Kumar Guchhait, BU



https://twitter.com/MugberiaM/status/1728648696290758679/photo/4 https://twitter.com/MugberiaM/status/1728649163376882093/photo/2 https://twitter.com/MugberiaM/status/1728714635661205823/photo/3 https://twitter.com/MugberiaM/status/1728719018205569354/photo/4 https://twitter.com/MugberiaM/status/1728721083908432024/photo/3 Video Link https://twitter.com/i/status/1728714635661205823

State level student webinar on "Challenges of Ecosystem Restoration" organised by Department of Geography on 05.06.2021

The screen shots of the program:







A special Health awareness seminar on Green Therapy : A Neo age Therapy for wellness in life ,organised by Dept. Of Zoology , Mugberia Gangadhar Mahavidyalaya ,dated 01.12.2023



https://twitter.com/MugberiaM/status/1730638840799371499/photo/1 https://twitter.com/MugberiaM/status/1730642418481983798/photo/1

World No Tobacco Day, organised by NSS units of the college, Dated 31.05.2021



https://twitter.com/MugberiaM/status/1411219894675251210/photo/1https://twitter.com/MugberiaM/status/1411219894675251210/photo/1https://twitter.com/MugberiaM/status/1411219894675251210/photo/1https://twitter.com/MugberiaM/status/1411219894675251210/photo/1https://twitter.com/MugberiaM/status/1411219894675251210/photo/1https://twitter.com/MugberiaM/status/1411219894675251210/photo/1https://twitter.com/MugberiaM/status/1411219894675251210/photo/1https://twitter.com/MugberiaM/status/14199948052392071175/photo/2

NSS have created the Green and clean campus of Mugberia Gangadhar Mahav