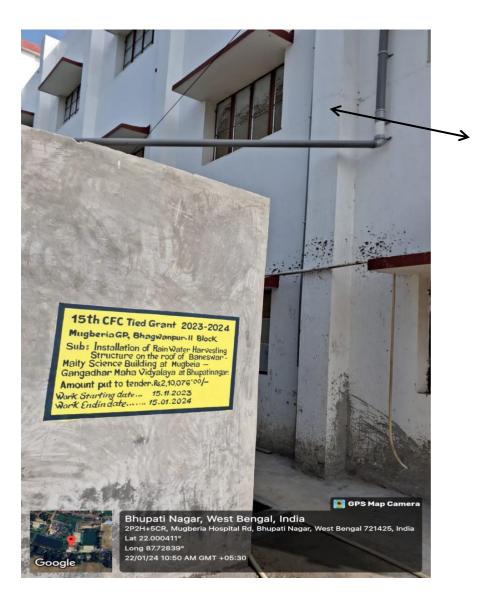

twitter.com/MugberiaM/status/1734975722526253275/photo/2

### **3. Water conservation:**

Water conservation in educational institutions serves several important purposes:

- a. Environmental Sustainability:
- b. Resource Management:
- c. Educational Opportunity
- d. Community Impact:
- e. Climate Resilience:

Water conservation facilities is available in the institute

- 1. Rainwater Harvesting
- a) The college has a ecological rainwater harvesting wherein the rainwater from the roofs of the college buildings are stored inside the pond of the college through the below shown pipes.
- b) Installation of rain water harvesting structure on the roof of BaneswarMaity science building at the college.



Rainwater harvesting done through these pipesthatcollects rainwater and directs to the pond



Rain water collected through this pipe and send to the rain water harvesting unit for ground water recharge.



Rainwater collected in these drains is directed towards the pond



Therainwatercollected via the drains which is discharged in the pond for recycling

# MUGBERIA GANGADHAR MAHAVIDYALAYA

ESTD.-1964

P. O.- BHUPATINAGAR 📋 Dist.-PURBA MEDINIPUR

S. T. D. Code-03220 @ Ph. No.-270236, Pin.-721425 (W. B.).

Ref. No.-M.G. M. | | |

Dated

From : The Principal | Secretary,

# AN ENVIRONMENTAL PROJECT ON "WATER SUSTAINABILITY AND CONSERVATION" HAS BEEN UNDER TAKEN BY MUGBERIA GANGADHAR MAHAVIDYALAYA WITH THE FINANCIAL HELP OF THE FOLLOWING FUNDING AGENCIES

### WORK ORDER

### Office of the Mugberia Gram Panchayat (Under Bhagwanpur-II Panchayat Samity)

P.O.-Bhupatinagar:: Dist-Purba