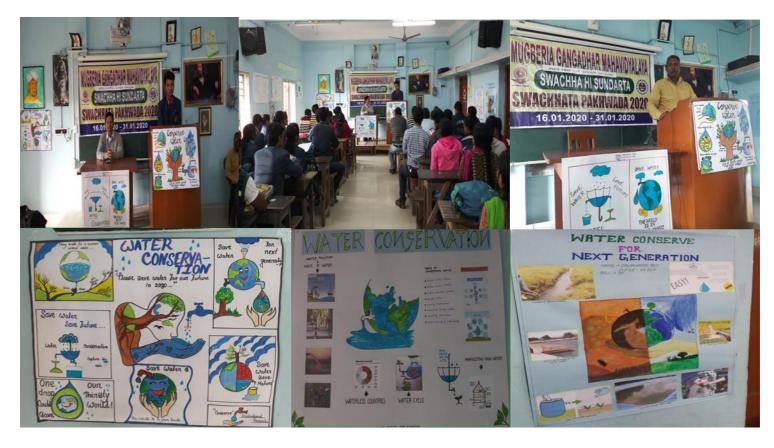

Seminar on E- waste Management organised by Mugberia Gangadhar Mahavidyalaya in association with Hulladek Recycling Private Limited, dated 13.10.2023 <u>@ugc india@NAAC India</u>

https://twitter.com/MugberiaM/status/1712806332464775207/photo/1

## **Hazardous Waste:**

Chemicals, batteries, and other hazardous materials used in laboratories or maintenance activities are segregated and disposed to particular blue color bin.No radioactive waste is generated.