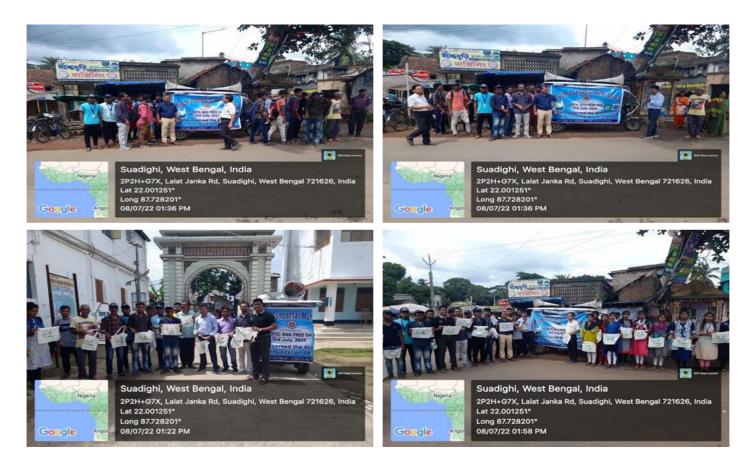

### **Plastic Waste:**

Plastic bottles, containers, and packaging should be collected separately from particular bin and selling to the recycler.

International Plastic Bag Free Day. Observed by our NSS units of the college at our adopted village Madhakhali.

#### Suadighi, West Bengal, India 2P2H+G7X, Lalat Janka Rd, Suadighi, West Bengal 721626, India Lat 22.001251° Long 87.728201° 08/07/22 01:36 PM

https://twitter.com/MugberiaM/status/1545392489691217920/photo/1 https://twitter.com/MugberiaM/status/1545389153667661824/photo/3 https://twitter.com/MugberiaM/status/1545388726331002881/photo/1