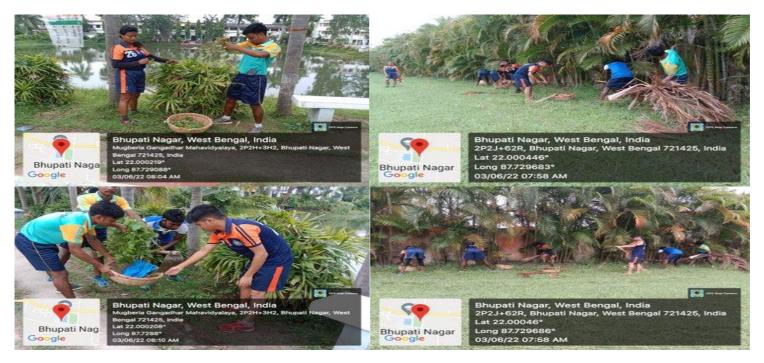

### **Plastic Waste:**

Plastic bottles, containers, and packaging should be collected separately from particular bin and selling to the recycler.

International Plastic Bag Free Day. Observed by our NSS units of the college at our adopted village Madhakhali.

#### Suadighi, West Bengal, India 2P2H+G7X, Lalat Janka Rd, Suadighi, West Bengal 721626, India Lat 22.001251° Long 87.728201° 08/07/22 01:36 PM

https://twitter.com/MugberiaM/status/1545392489691217920/photo/1 https://twitter.com/MugberiaM/status/1545389153667661824/photo/3 https://twitter.com/MugberiaM/status/1545388726331002881/photo/1