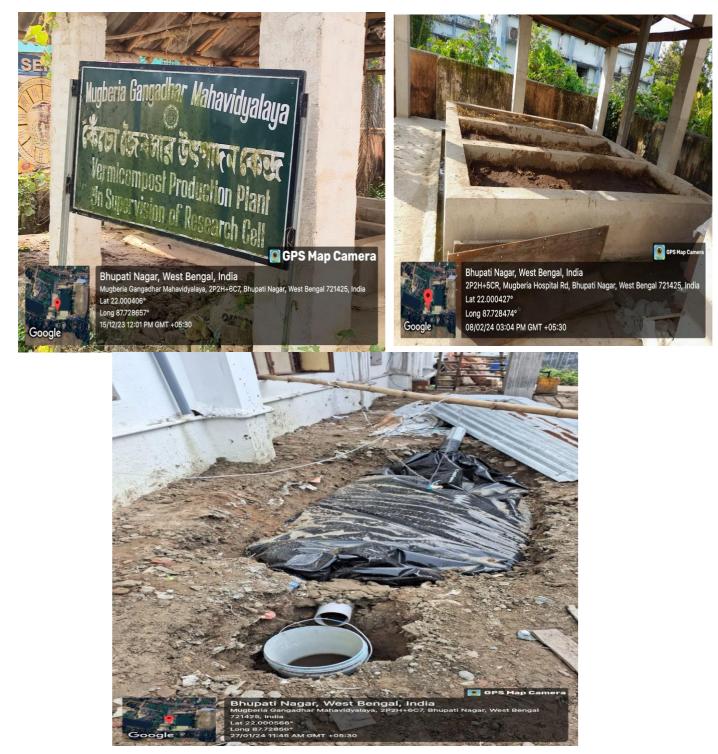

### 2. MANAGEMENT OF THE VARIOUS TYPES OF DEGRADABLE AND NON-DEGRADABLE WASTE

The management of various types of degradable and non-degradable waste in educational institutions serves several important purposes, contributing to environmental sustainability, health, and overall well-being. Here are some key purposes:

- Environmental Conservation:Proper waste management helps minimize the negative impact of waste on the environment. It prevents pollution of air, soil, and water, preserving the natural ecosystems around educational institutions.
- Promoting Sustainable Practices:By implementing recycling programs and promoting the reuse of materials, educational institutions contribute to the conservation of valuable resources. This supports sustainability by reducing the demand for new raw materials.
- Educational Opportunities: Managing waste in educational institutions provides opportunities for teaching students about the importance of responsible waste disposal and recycling. It fosters environmental consciousness and encourages sustainable habits.
- Health and Hygiene:Effective waste management helps prevent the spread of diseases and the creation of breeding grounds for pests. It contributes to maintaining a clean and healthy environment within the educational institution, benefiting students, staff, and visitors.
- Community Relations:Proper waste management practices can positively impact the relationship between the educational institution and the local community. It reflects a commitment to being a responsible and environmentally conscious neighbor.
- Cost Savings: Implementing effective waste management practices can lead to cost savings. Recycling and waste reduction initiatives can lower disposal costs and potentially generate revenue through the sale of recyclable materials.
- Innovation and Research: Managing waste provides opportunities for research and innovation. Educational institutions can engage in projects and studies related to waste reduction, recycling technologies, and sustainable practices.
- Long-term Environmental Stewardship:Integrating waste management into the overall culture of an educational institution instills a sense of responsibility and environmental stewardship among students, faculty, and staff, fostering a commitment to sustainable practices in the long term.