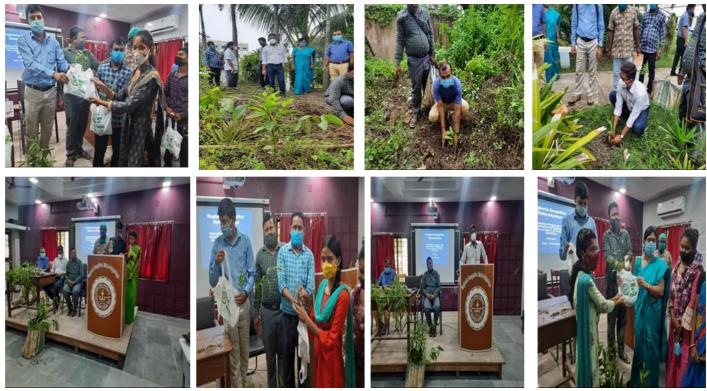

### e) POWER EFFICIENT EQUIPMENTS: YES

**Energy Efficient Power Saver 5 Star Air-Conditioner** 

Energy saving freezer are used for electric consumption

International Seminar on Decarbonization and Sustainable Energy ,organised by IQAC of Mugberia Gangadhar Mahavidyalaya, Speaker Dr Goutam Kumar Dalapati, senior Research Fellow, National University of Singapore. Dated 06.12.2023

#### https://twitter.com/MugberiaM/status/1732461113378566243/photo/2 https://twitter.com/MugberiaM/status/1732786828095455260/photo/4

In National Science Day 2022 the seminar on Science, Environment and Green Alternative Energy Sources organized by Department of Mathematics under DBT Star College Strengthening scheme in collaboration with PachimBangaBiggyan Mancha and IIC of the college ,Dated 08.03.22

https://twitter.com/MugberiaM/status/1501189257968652288/photo/2 https://twitter.com/MugberiaM/status/1501184976133693445/photo/3 https://twitter.com/MugberiaM/status/1501182553847640065/photo/2 https://twitter.com/MugberiaM/status/1501181974391955456/photo/2 https://twitter.com/MugberiaM/status/1501096354172772352/photo/4 https://twitter.com/MugberiaM/status/1501091599534596098/photo/1 Webinar on Renewable energy and Entrepreneurship opportunities, organized by Department of physics jointly with Institution Innovation council, dated 02.03.22