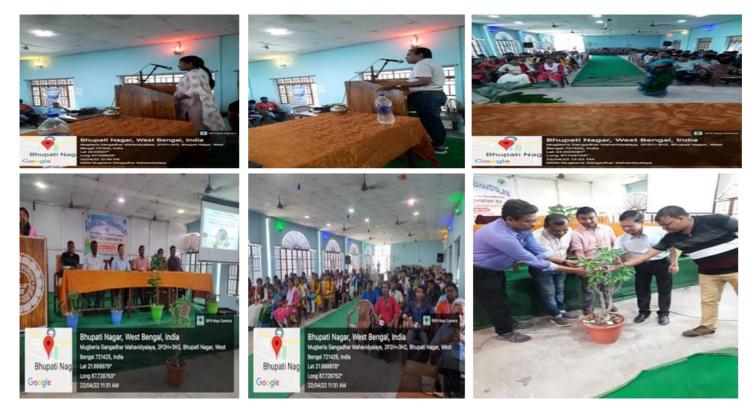

#### https://twitter.com/MugberiaM/status/1732461113378566243/photo/2 https://twitter.com/MugberiaM/status/1732786828095455260/photo/4

In National Science Day 2022 the seminar on Science, Environment and Green Alternative Energy Sources organized by Department of Mathematics under DBT Star College Strengthening scheme in collaboration with PachimBangaBiggyan Mancha and IIC of the college ,Dated 08.03.22