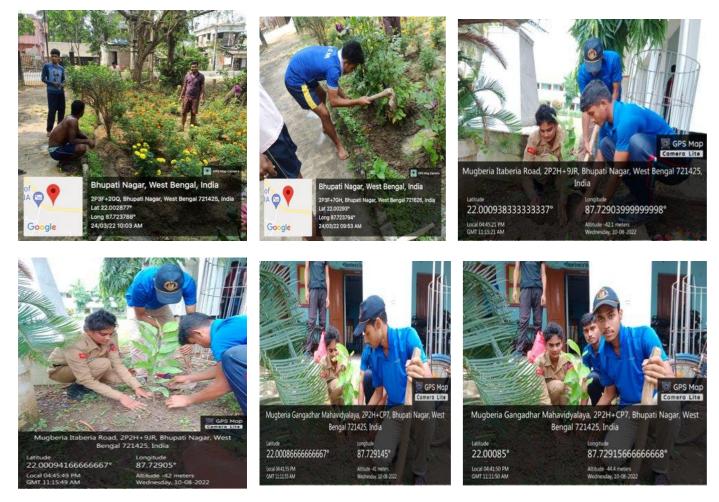

### **Plastic Waste:**

Plastic bottles, containers, and packaging should be collected separately from particular bin and selling to the recycler.

International Plastic Bag Free Day. Observed by our NSS units of the college at our adopted village Madhakhali.

#### Suadighi, West Bengal, India 2P2H+G7X, Lalat Janka Rd, Suadighi, West Bengal 721626, India Lat 22.001251° Long 87.728201° 08/07/22 01:36 PM

https://twitter.com/MugberiaM/status/1545392489691217920/photo/1 https://twitter.com/MugberiaM/status/1545389153667661824/photo/3 https://twitter.com/MugberiaM/status/1545388726331002881/photo/1