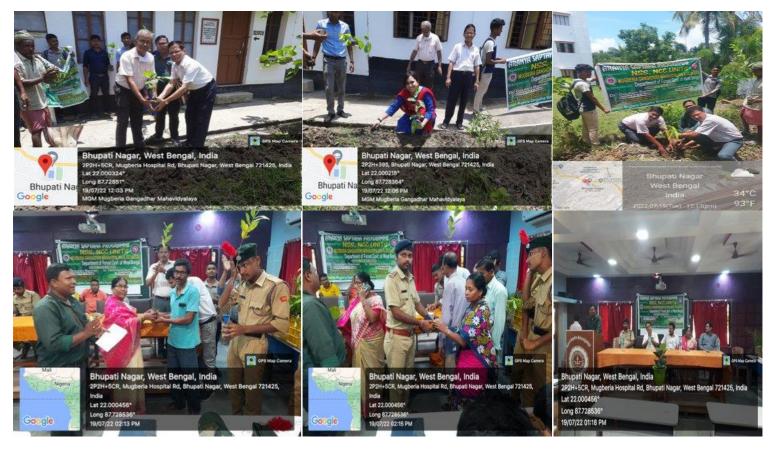

### e) POWER EFFICIENT EQUIPMENTS: YES

**Energy Efficient Power Saver 5 Star Air-Conditioner** 

Energy saving freezer are used for electric consumption

International Seminar on Decarbonization and Sustainable Energy ,organised by IQAC of Mugberia Gangadhar Mahavidyalaya, Speaker Dr Goutam Kumar Dalapati, senior Research Fellow, National University of Singapore. Dated 06.12.2023