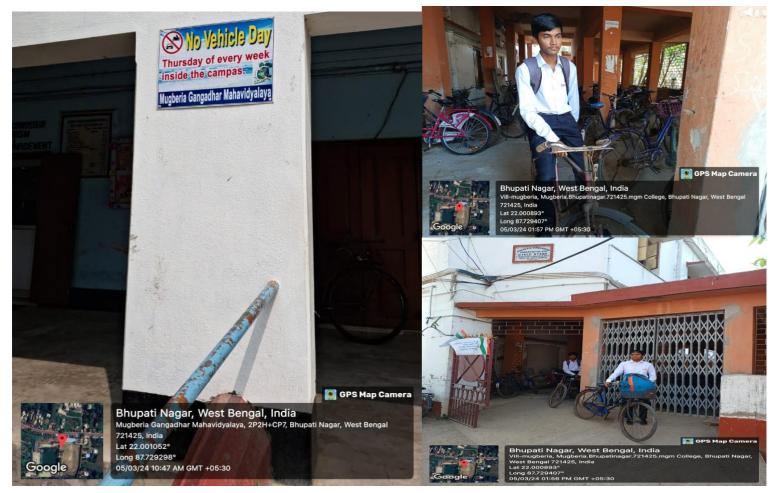

# 7.1.2 THE INSTITUTION HAS FOLLOWING FACILITIES AND INITIATIVES FOR

# **Relevant document to support the claim**

Dr. Swapan Kumar Misra Principal Mugberia Gangadhar Mahavidyalaya

> Principal Mugberia Gangadhar Mahavidyala)...

- 7.1.2 The Institution has facilities and initiatives for
- 1. Alternate sources of energy and energy conservation measures
- 2. Management of the various types of degradable and no degradable waste
- 3. Water conservation
- 4. Green campus initiatives
- 5. Disabled-friendly, barrier free environment