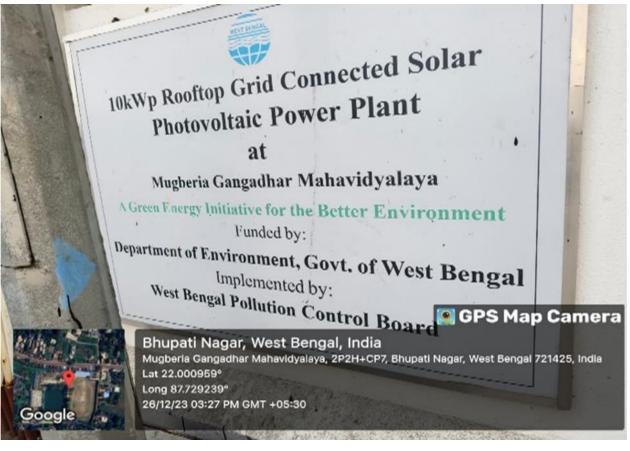

#### a) SOLAR ENERGY:Yes

Roof Top Solar Power Plant of capacity 10 KWh is installed and it will meet some of the power demand by the institute

Solar Panel installed on the roof of the Administrative Building, of Mugberia Gangadhar Mahavidyalaya