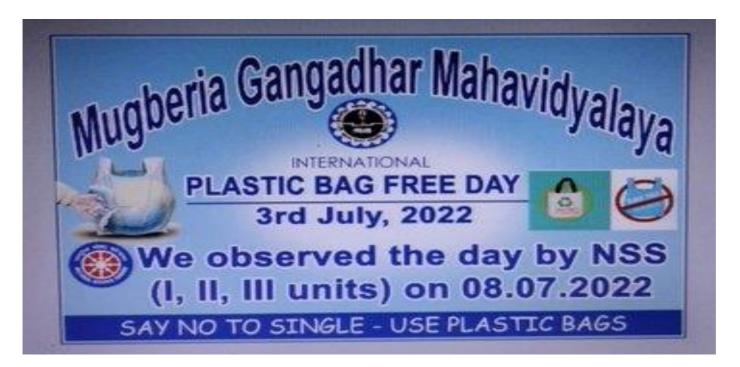

### **Plastic Waste:**

Plastic bottles, containers, and packaging should be collected separately from particular bin and selling to the recycler.

International Plastic Bag Free Day. Observed by our NSS units of the college at our adopted village Madhakhali.