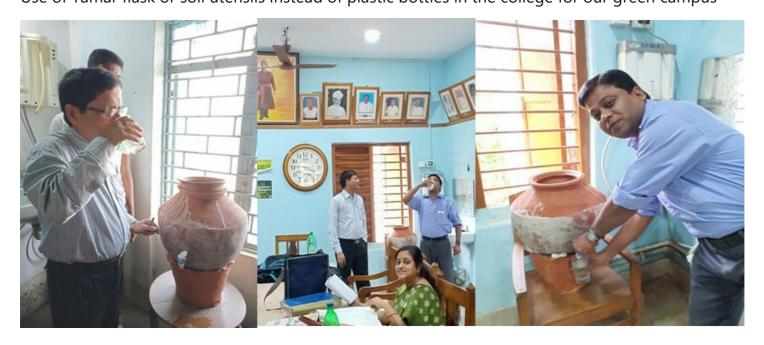

# **Relevant document to support the claim**

Dr. Swapan Kumar Misra Principal Mugberia Gangadhar Mahavidyalaya

> Principal Mugberia Gangadhar Mahavidyala)...

- 7.1.2 The Institution has facilities and initiatives for
- 1. Alternate sources of energy and energy conservation measures
- 2. Management of the various types of degradable and no degradable waste
- 3. Water conservation
- 4. Green campus initiatives
- 5. Disabled-friendly, barrier free environment