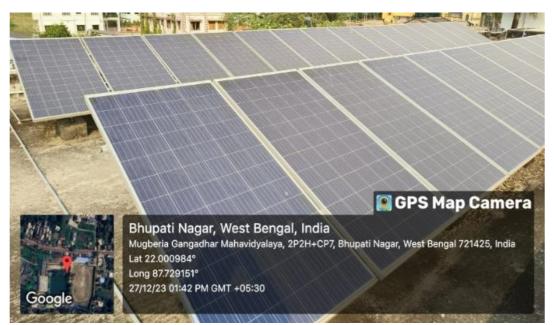

#### a) SOLAR ENERGY:Yes

Roof Top Solar Power Plant of capacity 10 KWh is installed and it will meet some of the power demand by the institute

Solar Panel installed on the roof of the Administrative Building, of Mugberia Gangadhar Mahavidyalaya