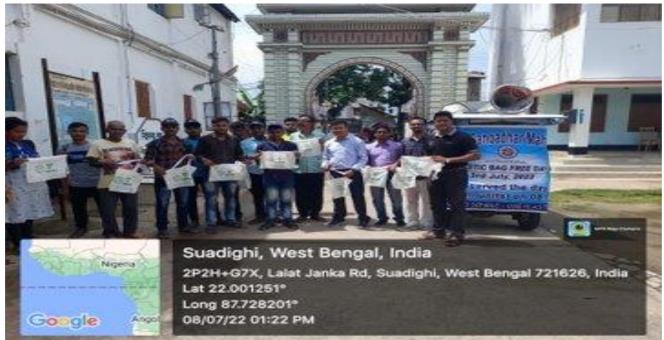

### **Plastic Waste:**

Plastic bottles, containers, and packaging should be collected separately from particular bin and selling to the recycler.

International Plastic Bag Free Day. Observed by our NSS units of the college at our adopted village Madhakhali.

#### Suadighi, West Bengal, India 2P2H+G7X, Lalat Janka Rd, Suadighi, West Bengal 721626, India Lat 22.001251° Long 87.728201° 08/07/22 01:36 PM

https://twitter.com/MugberiaM/status/1545392489691217920/photo/1 https://twitter.com/MugberiaM/status/1545389153667661824/photo/3 https://twitter.com/MugberiaM/status/1545388726331002881/photo/1