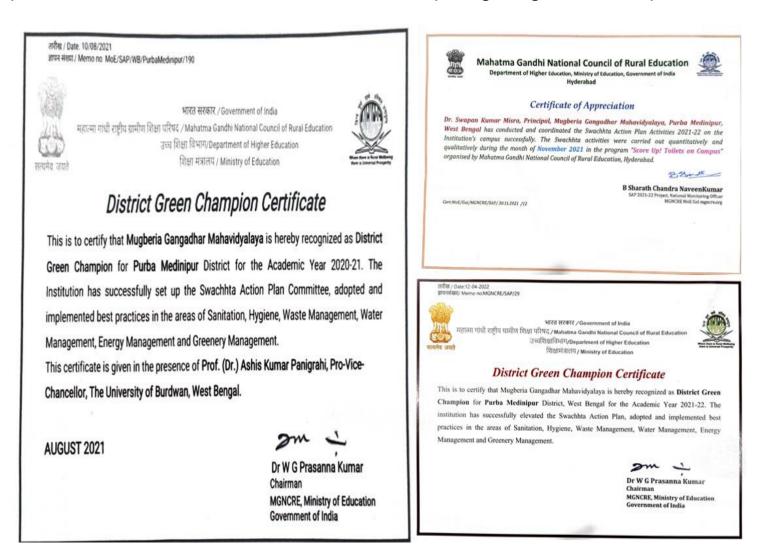

. Venue: Mugberia Gangadhar Mahavidyalaya.



https://twitter.com/Swapank26545954/status/1570080674077642753/photo/1

4th year celebration of "Fruit tree plantation programme" by students and teachers of Dept of Nutrition, Mugberia G. Mahavidyalaya with their parents/teachers on the Occation of Ratha Yatra, 1July, 2022.



<u>https://twitter.com/MugberiaM/status/1542926410687270912/photo/1</u> <u>https://twitter.com/MugberiaM/status/1542926275299250178/photo/2</u> Cleanness program by NCC on the birth day celebration of Netaji Subash Chandra.









https://twitter.com/MugberiaM/status/1353037900640784384/photo/4

Mugberia Gangadhar Mahavidyalaya has conducted , coordinated and awarded swachhta action plan Activities 2020-2021 and 2021 - 2022 on their campus regarding Toilet on campus.



https://twitter.com/MugberiaM/status/1476429199342587906/photo/1

Observation of International Biodiversity Day, organized by Zoology Department of the college for awareness to the students regarding Biodiversity, dated 29.12.21. 15 students and 9 teachers has been presented.

VIDEO LINK<u>https://twitter.com/i/status/1476414913132122112</u>

Observation of International Biodiversity Day, organized by Zoology Department of the college for awareness to the students regarding Biodiversity ,dated 29.12.21. 15 students and 9 teachers has been presented.



https://twitter.com/MugberiaM/status/1476414347400265729/photo/4

Cleaning program by our NSS Volunteers to our local hospital in the special winter camp on 24.12.21



### https://twitter.com/MugberiaM/status/1474669246000943110/photo/1