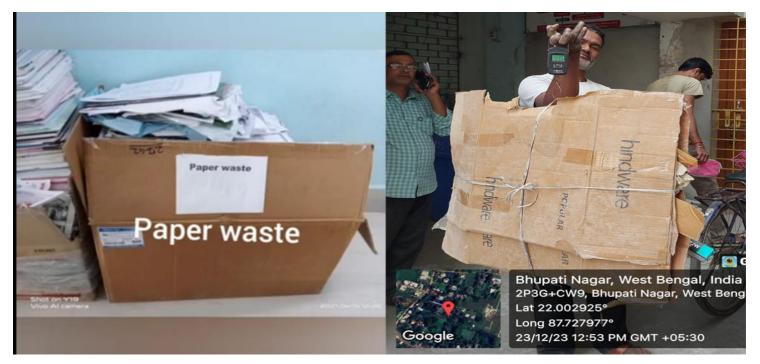

a) Solid Waste Separation: The types of solid waste can be categorized into several groups based on their characteristics.

**Paper and Cardboard:** Used notebooks, papers, and cardboard packaging should be separated and selling to the recycler