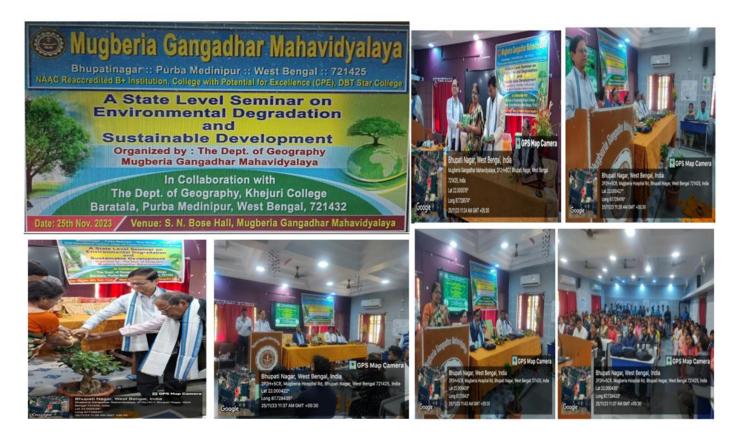

#### https://twitter.com/MugberiaM/status/1732461113378566243/photo/2 https://twitter.com/MugberiaM/status/1732786828095455260/photo/4

In National Science Day 2022 the seminar on Science, Environment and Green Alternative Energy Sources organized by Department of Mathematics under DBT Star College Strengthening scheme in collaboration with PachimBangaBiggyan Mancha and IIC of the college ,Dated 08.03.22