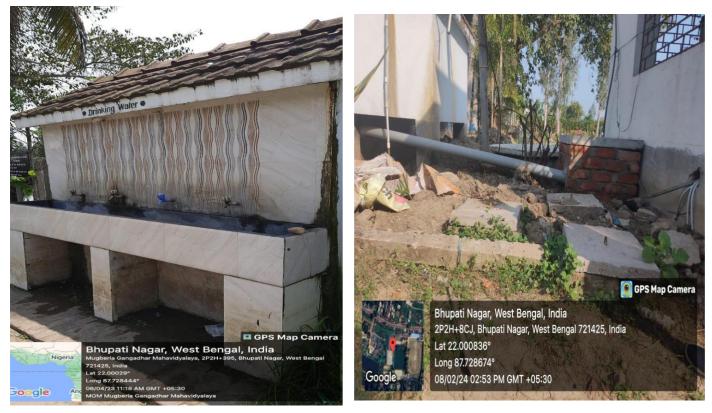

chayat Samity. The Pradhan, Mugberia GP The Principal, Mugberia Gangadhar Maha Vidyalaya The Principal, Mugberia Gangadhar Maha Vidyalaya 3

  - 5
  - 6

March 1. 16.10.23 **Executive Officer** 

Bhagwanpur-II Panchayat Samity Purba Medinipur

**RAINWATER HARVESTING PROJECT FUNDED BY MUGBERIA GRAM PANCHAYAT** 

Inauguration of Solar-assisted Ecological balance approach to upgrade traditional pond water into safe drinking water unit, Implemented by Mugberia Gangadhar Mahavidyalaya with the financial support of Mugberia Central Co Operative Bank Ltd, Dated11.05.2023



https://x.com/Swapank26545954/status/1656703941965496326?t=eOO8RqmxelMJatLKKF2pQ&s=08https://twitter.com/Swapank26545954/status/1656703320222842880?t=fmkc8uk\_zzVC5O2bdtve-w&s=08

#### 2. Minimising and Recycling Waste water



Reservoirfor drinking water

An enclosed space under the taps collects excess water, which is then transferred to the pond within the college campus via pipes.

State level Webinar on "Public Health: Water & Sanitation "organized by Department of Zoology ,Mugberia Gangadhar Mahavidyalaya under DBT star college strengthening scheme, Govt. of India on 27th June,2021





Water is collected from the pond via this water pump and utilized in toilets through pipes.



The pipes that transfer water from the pipes to the toilets

### 3. Maintenanceofwaterbodies





Regular cleaning the water body by the students of the college



4. Installation of sensor technology tomonitor and minimize waste of water.





World Water Day Observation organised by the department of Geography in collaboration