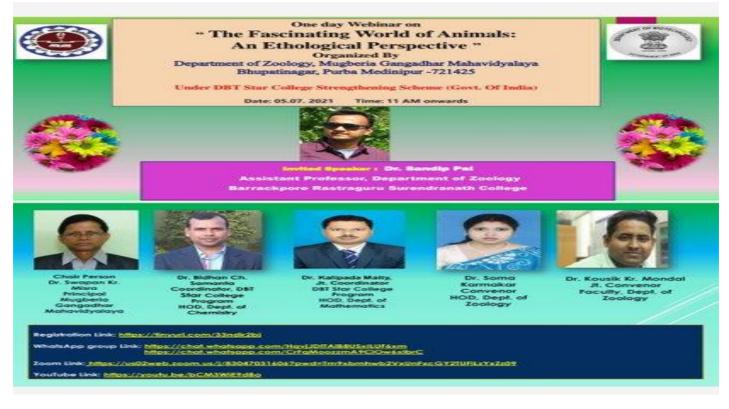

### e) POWER EFFICIENT EQUIPMENTS: YES

**Energy Efficient Power Saver 5 Star Air-Conditioner** 

Energy saving freezer are used for electric consumption

International Seminar on Decarbonization and Sustainable Energy ,organised by IQAC of Mugberia Gangadhar Mahavidyalaya, Speaker Dr Goutam Kumar Dalapati, senior Research Fellow, National University of Singapore. Dated 06.12.2023

#### https://twitter.com/MugberiaM/status/1732461113378566243/photo/2 https://twitter.com/MugberiaM/status/1732786828095455260/photo/4

In National Science Day 2022 the seminar on Science, Environment and Green Alternative Energy Sources organized by Department of Mathematics under DBT Star College Strengthening scheme in collaboration with PachimBangaBiggyan Mancha and IIC of the college ,Dated 08.03.22