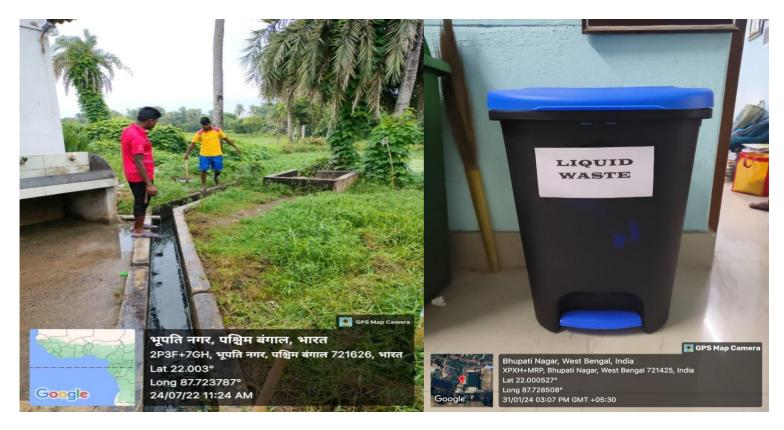

a) Solid Waste Separation: The types of solid waste can be categorized into several groups based on their characteristics.

**Paper and Cardboard:** Used notebooks, papers, and cardboard packaging should be separated and selling to the recycler