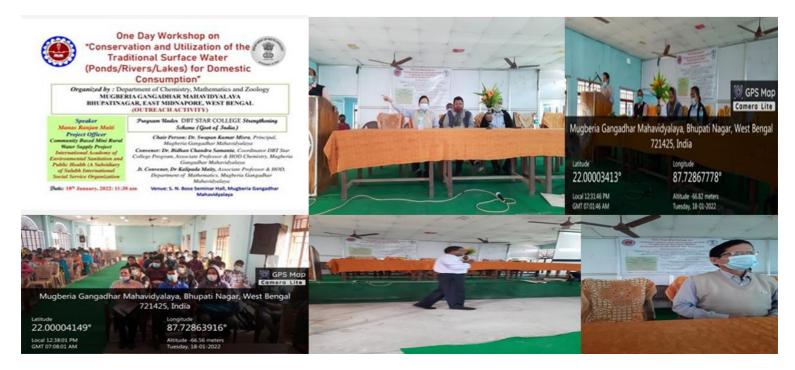

#### https://twitter.com/MugberiaM/status/1732461113378566243/photo/2 https://twitter.com/MugberiaM/status/1732786828095455260/photo/4

In National Science Day 2022 the seminar on Science, Environment and Green Alternative Energy Sources organized by Department of Mathematics under DBT Star College Strengthening scheme in collaboration with PachimBangaBiggyan Mancha and IIC of the college ,Dated 08.03.22