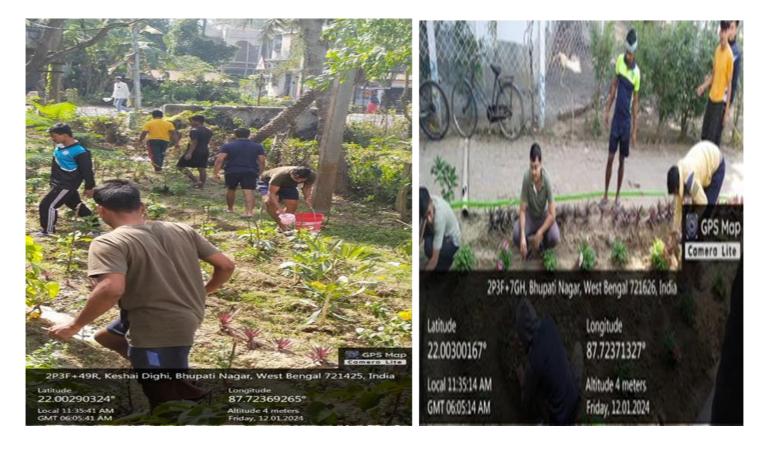

- Environmental Conservation:Proper waste management helps minimize the negative impact of waste on the environment. It prevents pollution of air, soil, and water, preserving the natural ecosystems around educational institutions.
- Promoting Sustainable Practices:By implementing recycling programs and promoting the reuse of materials, educational institutions contribute to the conservation of valuable resources. This supports sustainability by reducing the demand for new raw materials.
- Educational Opportunities: Managing waste in educational institutions provides opportunities for teaching students about the importance of responsible waste disposal and recycling. It fosters environmental consciousness and encourages sustainable habits.
- Health and Hygiene:Effective waste management helps prevent the spread of diseases and the creation of breeding grounds for pests. It contributes to maintaining a clean and healthy environment within the educational institution, benefiting students, staff, and visitors.
- Community Relations:Proper waste management practices can positively impact the relationship between the educational institution and the local community. It reflects a commitment to being a responsible and environmentally conscious neighbor.
- Cost Savings: Implementing effective waste management practices can lead to cost savings. Recycling and waste reduction initiatives can lower disposal costs and potentially generate revenue through the sale of recyclable materials.
- Innovation and Research: Managing waste provides opportunities for research and innovation. Educational institutions can engage in projects and studies related to waste reduction, recycling technologies, and sustainable practices.
- Long-term Environmental Stewardship:Integrating waste management into the overall culture of an educational institution instills a sense of responsibility and environmental stewardship among students, faculty, and staff, fostering a commitment to sustainable practices in the long term.